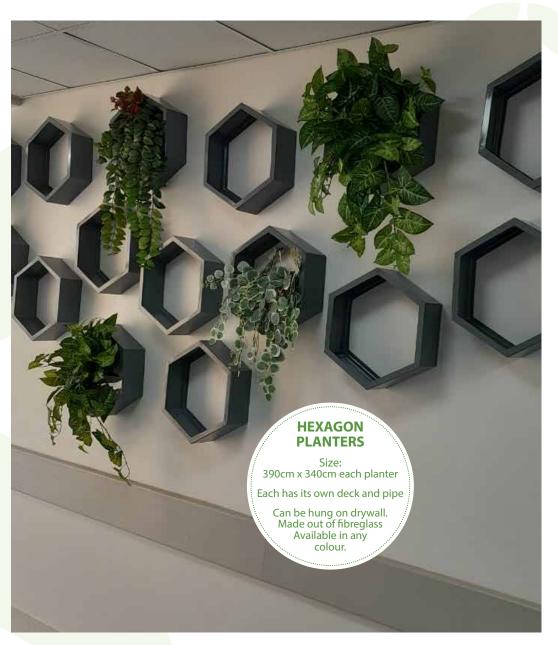

### CIRCULAR MOSS FRAME

Dimensions / Description: 39, 30, and 20cm diameter Summer Green preserved moss fitted.

> Colour Range: Frame finished in powder coated BLACK





Frames are available in 2 sizes: square and rectangle, with a choice of 3 different finishes (whitewash, greywash and dark stain).









## BESPOKE RANGE - Shapely Silks

Wall-mounted planter and silk plant.
Perfect for low-light areas, and areas with minimal floor-space.



#### Full Crescent Small

Height 19cm Width 9cm

Available in Standard Colour Range

#### Full Crescent Medium

Height 29cm Width 9cm

Available in Standard Colour Range

#### Full Crescent Large

Height 39cm Width 9cm

Available in Standard Colour Range











Outright sale and maintenance













Outright sale and maintenance













#### PREMIUM **SCENTING**



#### Smell is the most powerful of our 5 senses

### Introducing Premium Scenting

Initial Premium Scenting is an exciting new way to express your brand and to enhance customer experience in your premises.

By uniformly diffusing a specially selected fragrance into the air, Premium Scenting helps create a unique and memorable ambiance, which visitors will associate with your brand.

#### Stand out from the crowd

In today's noisy world, we have become used to receiving visual and auditory brand messages. Initial Premium Scenting uses the subtle yet powerful sense of smell, to add an extra dimension to your brand message.

Scents are selected to complement your brand image. They become part of the total experience and customers recognise that a particular sc