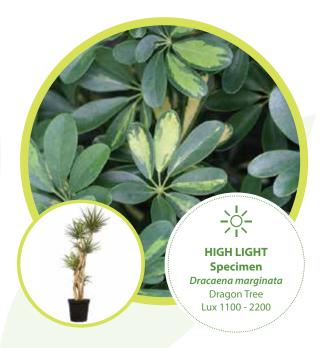

GREENER LIVING
2024 SALES PRESENTER

































# INDOOR PLANT DISPLAYS | DESK BOWLS







## INDOOR PLANT DISPLAYS | DESK BOWLS









# FLOWERING RANGE | DESK BOWLS



















NEW -in-2024









### OUTDOOR PLANT DISPLAYS







### OUTDOOR PLANT DISPLAYS







#### REFURBISHED POTS



**BEVERLY** 

#### **WAVES**

#### **Dimensions:**

Large: 37 x 37 x 122 cm Medium: 32 x 37 x 96 cm Small: 30 x 37 x 80 cm

Available in Standard Colour Range











#### PLANT RANGE















#### PLANT RANGE















## ART ON CANVAS | VIBRANTLY AFRICAN

Our Vibrantly African range incorporates 48 exclusive artistic photographs of indigenous plants and flowers in bold and striking colours.

Images are printed onto large, square canvasses, and sound proofing inserts are available on request.



Canvasses are available on a rental basis and are exchanged regularly, so that there is always something new to enhance your interior space.





## ART ON CANVAS | NATURALLY SERENE

Our Naturally Serene range incorporates 48 exclusive artistic photographs of indigenous plants and flowers in a softer colour palette.

Images are printed onto large, square canvasses, and sound proofing inserts are available on request.



Canvasses are available on a rental basis and are exchanged regularly, so that the