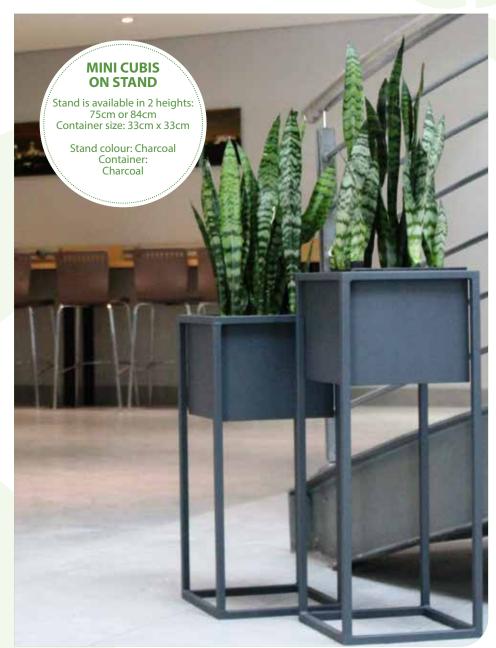

ll provide a colourful focal point to any indoor environment.

#### NEW \_in\_ 2024

#### CIRCULAR MOSS FRAME

Dimensions / Description: 39, 30, and 20cm diameter Summer Green preserved moss fitted.

> Colour Range: Frame finished in powder coated BLACK





Frames are available in 2 sizes: square and rectangle, with a choice of 3 different finishes (whitewash, greywash and dark stain).









## BESPOKE RANGE - Shapely Silks

Wall-mounted planter and silk plant.
Perfect for low-light areas, and areas with minimal floor-space.



#### Full Crescent Small

Height 19cm Width 9cm

Available in Standard Colour Range

#### Full Crescent Medium

Height 29cm Width 9cm

Available in Standard Colour Range

#### Full Crescent Large

Height 39cm Width 9cm

Available in Standard Colour Range











Outright sale and maintenance













Outright sale and maintenance













#### PREMIUM **SCENTING**



#### Smell is the most powerful of our 5 senses

### Introducing Premium Scenting

Initial Premium Scenting is an exciting new way to express your brand and to enhance customer experience in your premises.

By uniformly diffusing a specially selected fragrance into the air, Premium Scenting helps create a unique and memorable ambiance, which visitors will associate with your brand.

#### Stand out from the crowd

In today's noisy world, we have become used to receiving visual and auditory brand messages. Initial Premium Scenting uses the subtle yet powerful sense of smell, to add an extra dimension to your brand message.

Scents are selected to complement your brand image.