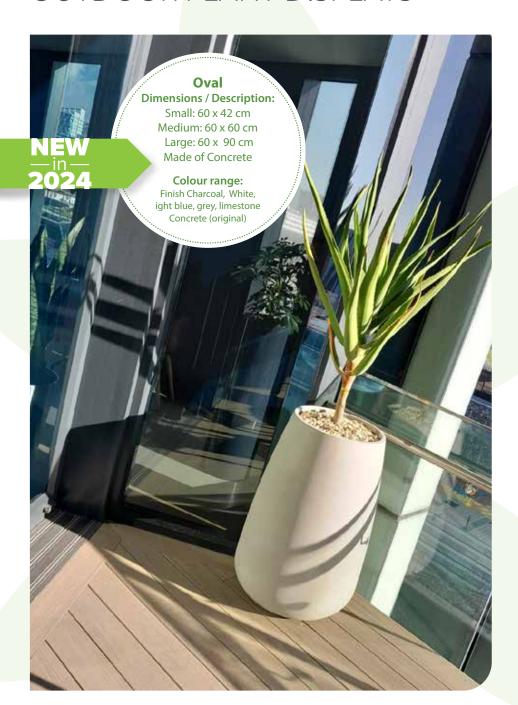

GREENER LIVING
2024 SALES PRESENTER

































# INDOOR PLANT DISPLAYS | DESK BOWLS







## INDOOR PLANT DISPLAYS | DESK BOWLS









# FLOWERING RANGE | DESK BOWLS



















NEW -in-2024









### OUTDOOR PLANT DISPLAYS







### OUTDOOR PLANT DISPLAYS







#### REFURBISHED POTS



**BEVERLY** 

#### **WAVES**

#### **Dimensions:**

Large: 37 x 37 x 122 cm Medium: 32 x 37 x 96 cm Small: 30 x 37 x 80 cm

Available in Standard Colour Range











#### PLANT RANGE















#### PLANT RANGE















## ART ON CANVAS | VIBRANTLY AFRICAN

Our Vibrantly African range incorporates 48 exclusive artistic photographs of indigenous plants and flowers in bold and striking colours.

Images are printed onto large, square canvasses, and sound proofing inserts are available on request.



Canvasses are available on a rental basis and are exchanged regularly, so that there is always something new to enhance your interior space.





## ART ON CANVAS | NATURALLY SERENE

Our Naturally Serene range incorporates 48 exclusive artistic photogra