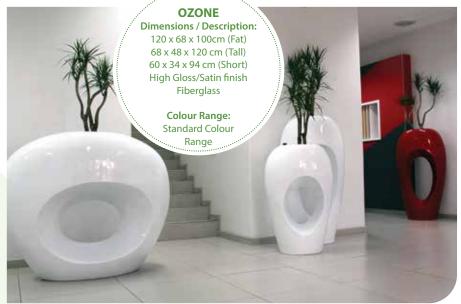

GREENER LIVING
2024 SALES PRESENTER

































# INDOOR PLANT DISPLAYS | DESK BOWLS







## INDOOR PLANT DISPLAYS | DESK BOWLS









# FLOWERING RANGE | DESK BOWLS



















NEW -in-2024









### OUTDOOR PLANT DISPLAYS







### OUTDOOR PLANT DISPLAYS







#### REFURBISHED POTS



**BEVERLY** 

#### **WAVES**

#### **Dimensions:**

Large: 37 x 37 x 122 cm Medium: 32 x 37 x 96 cm Small: 30 x 37 x 80 cm

Available in Standard Colour Range











#### PLANT RANGE















#### PLANT RANGE















## ART ON CANVAS | VIBRANTLY AFRICAN

Our Vibrantly African range incorporates 48 exclusive artistic photographs of indigenous plants and flowers in bold and striking colours.

Images are printed onto large, square canvasses, and sound proofing inserts are available on request.