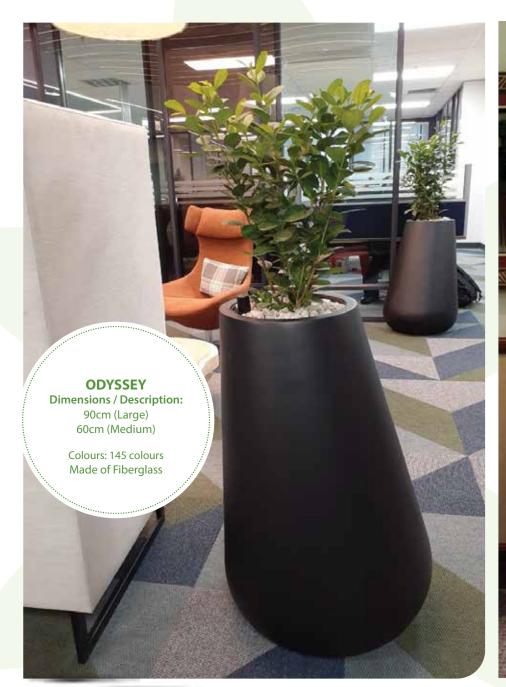

GREENER LIVING
2024 SALES PRESENTER

































# INDOOR PLANT DISPLAYS | DESK BOWLS







## INDOOR PLANT DISPLAYS | DESK BOWLS









# FLOWERING RANGE | DESK BOWLS



















NEW -in-2024









### OUTDOOR PLANT DISPLAYS







### OUTDOOR PLANT DISPLAYS







#### REFURBISHED POTS



**BEVERLY** 

#### **WAVES**

#### **Dimensions:**

Large: 37 x 37 x 122 cm Medium: 32 x 37 x 96 cm Small: 30 x 37 x 80 cm

Available in Standard Colour Range











#### PLANT RANGE















#### PLANT RANGE















## ART ON CANVAS | VIBRANTLY AFRICAN

Our Vibrantly African range incorporates 48 exclusive artistic photographs of indigenous plants and flowers in bold and striking colours.

Images are printed onto large, square canvasses, and sound proofing inserts are available on request.



Canvasses are