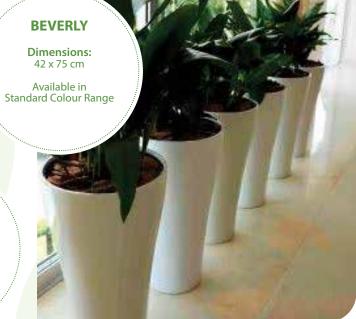

GREENER LIVING
2024 SALES PRESENTER

































# INDOOR PLANT DISPLAYS | DESK BOWLS







## INDOOR PLANT DISPLAYS | DESK BOWLS









# FLOWERING RANGE | DESK BOWLS



















NEW -in-2024









### OUTDOOR PLANT DISPLAYS







### OUTDOOR PLANT DISPLAYS







#### REFURBISHED POTS



**BEVERLY** 

#### **WAVES**

#### **Dimensions:**

Large: 37 x 37 x 122 cm Medium: 32 x 37 x 96 cm Small: 30 x 37 x 80 cm

Available in Standard Colour Range











#### PLANT RANGE















#### PLANT RANGE















## ART ON CANVAS | VIBRANTLY AFRICAN

Our Vibrantly African range incorporates 48 exclusive artistic photographs of indigenous plants and flowers in bold and striking colours.

Images are printed onto large, square canvasses, and sound proofing inserts are available on request.



Canvasses are available on a rental basis and are exchanged regularly, so that there is always something new to enhance your interior space.





## ART ON CANVAS | NATURALLY SERENE

Our Naturally Serene range incorporates 48 exclusive artistic photographs of indigenous plants and flowers in a softer colour palette.

Images are printed onto large, square canvasses, and sound proofing inserts are available on request.



Canvasses are availa