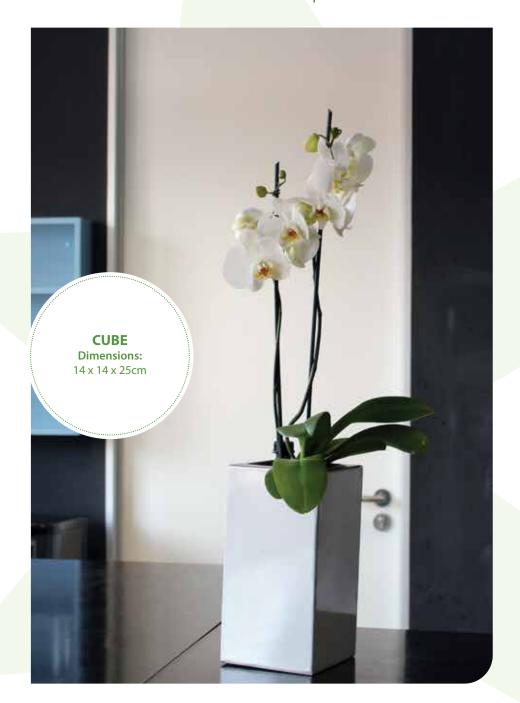

GREENER LIVING
2024 SALES PRESENTER

































# INDOOR PLANT DISPLAYS | DESK BOWLS







## INDOOR PLANT DISPLAYS | DESK BOWLS









# FLOWERING RANGE | DESK BOWLS



















NEW -in-2024









### OUTDOOR PLANT DISPLAYS







### OUTDOOR PLANT DISPLAYS







#### REFURBISHED POTS



**BEVERLY** 

#### **WAVES**

#### **Dimensions:**

Large: 37 x 37 x 122 cm Medium: 32 x 37 x 96 cm Small: 30 x 37 x 80 cm

Available in Standard Colour Range











#### PLANT RANGE















#### PLANT RANGE















## ART ON CANVAS | VIBRANTLY AFRICAN

Our Vibrantly African range incorporates 48 exclusive artistic photographs of indigenous plants and flowers in bold and striking colours.

Images are printed onto large, square canvasses, and sound proofing inserts are available on request.



Canvasses are available on a rental basis and are exchanged regularly, so that there is always something new to enhance your interior space.





## AR