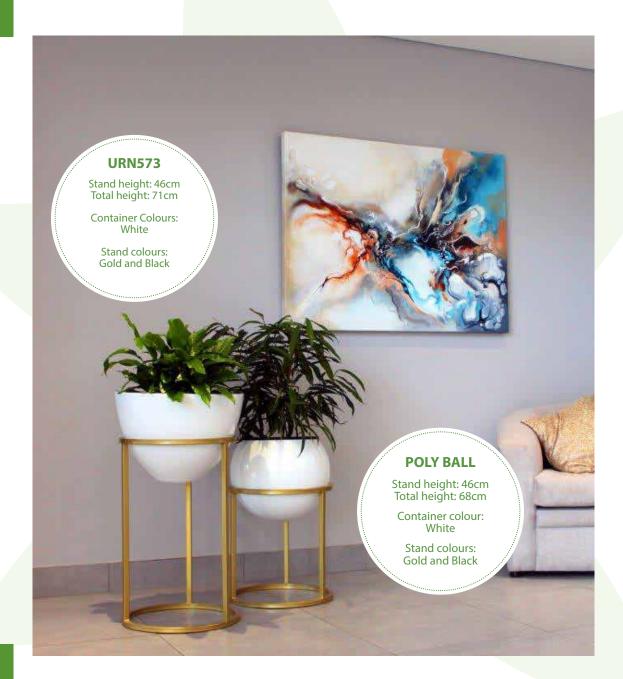

2024

#### CIRCULAR MOSS FRAME

Dimensions / Description: 39, 30, and 20cm diameter Summer Green preserved moss fitted.

> Colour Range: Frame finished in powder coated BLACK





Frames are available in 2 sizes: square and rectangle, with a choice of 3 different finishes (whitewash, greywash and dark stain).









## BESPOKE RANGE - Shapely Silks

Wall-mounted planter and silk plant.
Perfect for low-light areas, and areas with minimal floor-space.



#### Full Crescent Small

Height 19cm Width 9cm

Available in Standard Colour Range

#### Full Crescent Medium

Height 29cm Width 9cm

Available in Standard Colour Range

#### Full Crescent Large

Height 39cm Width 9cm

Available in Standard Colour Range











Outright sale and maintenance













Outright sale and maintenance













#### PREMIUM **SCENTING**



#### Smell is the most powerful of our 5 senses

### Introducing Premium Scenting

Initial Premium Scenting is an exciting new way to express your brand and to enhance customer experience in your premises.

By uniformly diffusing a specially selected fragrance into the air, Premium Scenting helps create a unique and memorable ambiance, which visitors will associate with your brand.

#### Stand out from the crowd

In today's noisy world, we have become used to receiving visual and auditory brand messages. Initial Premium Scenting uses the subtle yet powerful sense of smell, to add an extra dimension to your brand message.

Scents are selected to complement your brand image. They become part of the total experience and customers recognise that a parti