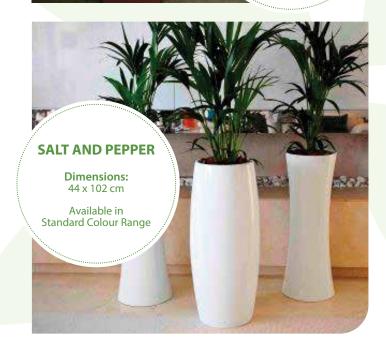

GREENER LIVING
2024 SALES PRESENTER

































# INDOOR PLANT DISPLAYS | DESK BOWLS







## INDOOR PLANT DISPLAYS | DESK BOWLS









# FLOWERING RANGE | DESK BOWLS



















NEW -in-2024









### OUTDOOR PLANT DISPLAYS







### OUTDOOR PLANT DISPLAYS







#### REFURBISHED POTS



**BEVERLY** 

#### **WAVES**

#### **Dimensions:**

Large: 37 x 37 x 122 cm Medium: 32 x 37 x 96 cm Small: 30 x 37 x 80 cm

Available in Standard Colour Range











#### PLANT RANGE















#### PLANT RANGE















## ART ON CANVAS | VIBRANTLY AFRICAN

Our Vibrantly African range incorporates 48 exclusive artistic photographs of indigenous plants and flowers in bold and striking colours.

Images are printed onto large, square canvasses, and sound proofing inserts are available on request.



Canvasses are available on a rental basis and are exchanged regularly, so that there is always something new to enhance your interior space.





## ART ON CANVAS | NATURALLY SERENE

Our Naturally Serene range incorporates 48 exclusive artistic photographs of indigenous plants and flowers in a softer colour palette.

Images are printed onto large, square canvasses, and sound proofing inserts are available on request.



Canvasses are availabl