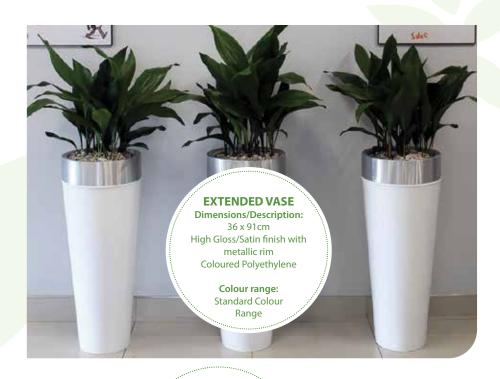

GREENER LIVING
2024 SALES PRESENTER

































# INDOOR PLANT DISPLAYS | DESK BOWLS







## INDOOR PLANT DISPLAYS | DESK BOWLS









# FLOWERING RANGE | DESK BOWLS



















NEW -in-2024









### OUTDOOR PLANT DISPLAYS







### OUTDOOR PLANT DISPLAYS







#### REFURBISHED POTS



**BEVERLY** 

#### **WAVES**

#### **Dimensions:**

Large: 37 x 37 x 122 cm Medium: 32 x 37 x 96 cm Small: 30 x 37 x 80 cm

Available in Standard Colour Range











#### PLANT RANGE















#### PLANT RANGE















## ART ON CANVAS | VIBRANTLY AFRICAN

Our Vibrantly African range incorporates 48 exclusive artistic photographs of indigenous plants and flowers in bold and striking colours.

Images are printed onto large, square canvasses, and sound proofing inserts are available on request.