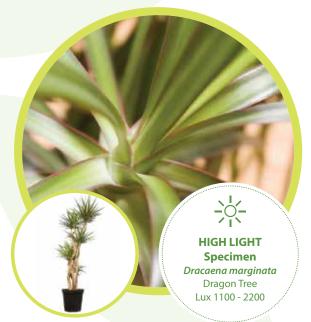

GREENER LIVING
2024 SALES PRESENTER

































# INDOOR PLANT DISPLAYS | DESK BOWLS







## INDOOR PLANT DISPLAYS | DESK BOWLS









# FLOWERING RANGE | DESK BOWLS



















NEW -in-2024









### OUTDOOR PLANT DISPLAYS







### OUTDOOR PLANT DISPLAYS







#### REFURBISHED POTS



**BEVERLY** 

#### **WAVES**

#### **Dimensions:**

Large: 37 x 37 x 122 cm Medium: 32 x 37 x 96 cm Small: 30 x 37 x 80 cm

Available in Standard Colour Range











#### PLANT RANGE















#### PLANT RANGE















## ART ON CANVAS | VIBRANTLY AFRICAN

Our Vibrantly African range incorporates 48 exclusive artistic photographs of indigenous plants and flowers in bold and striking colours.

Images are printed onto large, square canvasses, and sound proofing inserts are available on request.



Canvasses are available on a rental basis and are exchanged regularly, so that there is always something new to enhance your interior space.





## ART ON CANVAS | NATURALLY SERENE

Our Naturally Serene range incorporates 48 exclusive artistic photographs of indigenous plants and flowers in a softer colour palette.

Images are printed onto large, square canvasses, and sound proofing inserts are available on request.



Canvasses are available on a rental basis and are exchanged regularly, so that there is