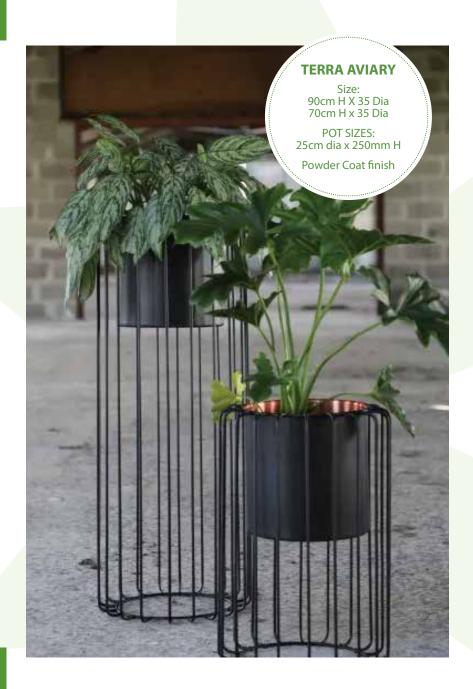

#### CIRCULAR MOSS FRAME

Dimensions / Description: 39, 30, and 20cm diameter Summer Green preserved moss fitted.

> Colour Range: Frame finished in powder coated BLACK





Frames are available in 2 sizes: square and rectangle, with a choice of 3 different finishes (whitewash, greywash and dark stain).









## BESPOKE RANGE - Shapely Silks

Wall-mounted planter and silk plant.
Perfect for low-light areas, and areas with minimal floor-space.



#### Full Crescent Small

Height 19cm Width 9cm

Available in Standard Colour Range

#### Full Crescent Medium

Height 29cm Width 9cm

Available in Standard Colour Range

#### Full Crescent Large

Height 39cm Width 9cm

Available in Standard Colour Range











Outright sale and maintenance













Outright sale and maintenance













#### PREMIUM **SCENTING**



#### Smell is the most powerful of our 5 senses

### Introducing Premium Scenting

Initial Premium Scenting is an exciting new way to express your brand and to enhance customer experience in your premises.

By uniformly diffusing a specially selected fragrance into the air, Premium Scenting helps create a unique and memorable ambiance, which visitors will associate with your brand.

#### Stand out from the crowd

In today's noisy world, we have become used to receiving visual and auditory brand messages. Initial Premium Scenting uses the subtle yet powerful sense of smell, to add an extra dimension to your brand message.

Scents are selected to complement your brand image. They become part of the total experience and customers recognise that a particular