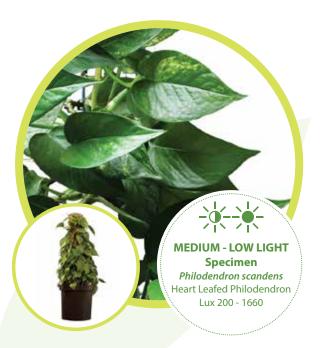

GREENER LIVING
2024 SALES PRESENTER

































# INDOOR PLANT DISPLAYS | DESK BOWLS







## INDOOR PLANT DISPLAYS | DESK BOWLS









# FLOWERING RANGE | DESK BOWLS



















NEW -in-2024









### OUTDOOR PLANT DISPLAYS







### OUTDOOR PLANT DISPLAYS







#### REFURBISHED POTS



**BEVERLY** 

#### **WAVES**

#### **Dimensions:**

Large: 37 x 37 x 122 cm Medium: 32 x 37 x 96 cm Small: 30 x 37 x 80 cm

Available in Standard Colour Range











#### PLANT RANGE















#### PLANT RANGE















## ART ON CANVAS | VIBRANTLY AFRICAN

Our Vibrantly African range incorporates 48 exclusive artistic photographs of indigenous plants and flowers in bold and striking colours.

Images are printed onto large, square canvasses, and sound proofing inserts are available on request.



Canvasses are available on a rental basis and are exchanged regularly, so that there is always something new to enhance your interior space.





## ART ON CANVAS | NATURALLY SERENE

Our Naturally Serene range incorporates 48 exclusive artistic photographs of indigenous plants and flowers in a softer colour palette.

Images are printed onto large, square canvasses, and sound proofing inserts are available on request.



Canvasses are available on a rental basis and are