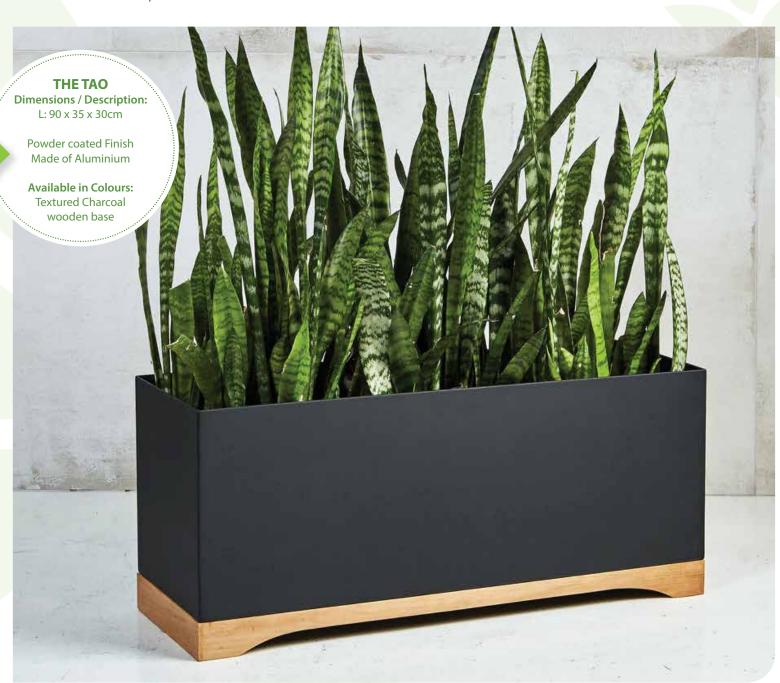

GREENER LIVING
2024 SALES PRESENTER

































# INDOOR PLANT DISPLAYS | DESK BOWLS







## INDOOR PLANT DISPLAYS | DESK BOWLS









# FLOWERING RANGE | DESK BOWLS



















NEW -in-2024









### OUTDOOR PLANT DISPLAYS







### OUTDOOR PLANT DISPLAYS







#### REFURBISHED POTS



**BEVERLY** 

#### **WAVES**

#### **Dimensions:**

Large: 37 x 37 x 122 cm Medium: 32 x 37 x 96 cm Small: 30 x 37 x 80 cm

Available in Standard Colour Range











#### PLANT RANGE















#### PLANT RANGE















## ART ON CANVAS | VIBRANTLY AFRICAN

Our Vibrantly African range incorporates 48 exclusive artistic photographs of indigenous plants and flowers in bold and striking colours.

Images are printed onto large, square canvasses, and sound proofing inserts are available on request.



Canvasses are available on a rental basis and are exchanged regularly, so that there is always something new to enhance your interior space.





## ART ON CANVAS | NATURALLY SERENE