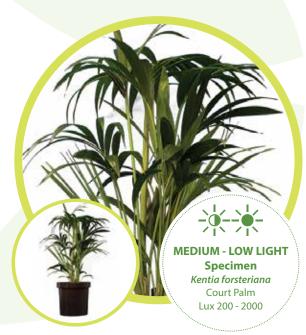

GREENER LIVING
2024 SALES PRESENTER

































# INDOOR PLANT DISPLAYS | DESK BOWLS







## INDOOR PLANT DISPLAYS | DESK BOWLS









# FLOWERING RANGE | DESK BOWLS



















NEW -in-2024









### OUTDOOR PLANT DISPLAYS







### OUTDOOR PLANT DISPLAYS







#### REFURBISHED POTS



**BEVERLY** 

#### **WAVES**

#### **Dimensions:**

Large: 37 x 37 x 122 cm Medium: 32 x 37 x 96 cm Small: 30 x 37 x 80 cm

Available in Standard Colour Range











#### PLANT RANGE















#### PLANT RANGE















## ART ON CANVAS | VIBRANTLY AFRICAN

Our Vibrantly African range incorporates 48 exclusive artistic photographs of indigenous plants and flowers in bold and striking colours.

Images are printed onto large, square canvasses, and sound proofing inserts are available on request.



Canvasses are available on a rental basis and are exchanged regularly, so that there is always something new to enhance your interior space.





## ART ON CANVAS | NATURALLY SERENE

Our Naturally Serene range incorporates 48 exclusive artistic photographs of indigenous plants and flowers in a softer colour palette.

Images are printed onto large, square canvasses, and sound proofing inserts are available on request.



Canvasses are available on a rental basis and are exch