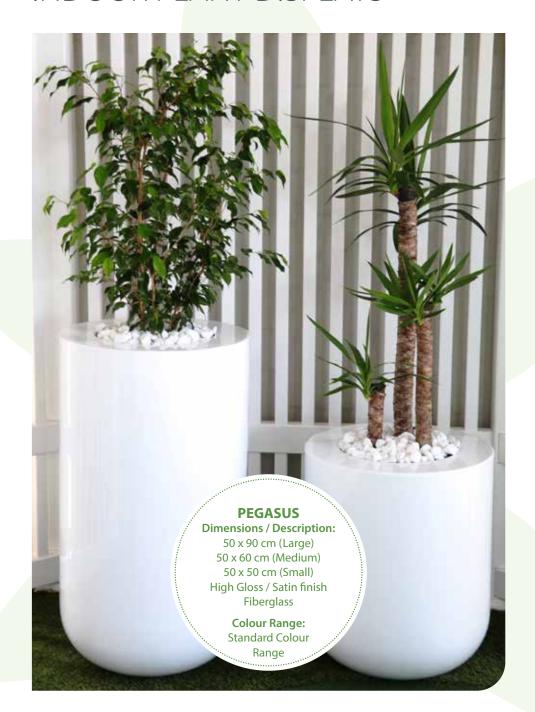

GREENER LIVING
2024 SALES PRESENTER

































# INDOOR PLANT DISPLAYS | DESK BOWLS







## INDOOR PLANT DISPLAYS | DESK BOWLS









# FLOWERING RANGE | DESK BOWLS



















NEW -in-2024









### OUTDOOR PLANT DISPLAYS







### OUTDOOR PLANT DISPLAYS







#### REFURBISHED POTS



**BEVERLY** 

#### **WAVES**

#### **Dimensions:**

Large: 37 x 37 x 122 cm Medium: 32 x 37 x 96 cm Small: 30 x 37 x 80 cm

Available in Standard Colour Range











#### PLANT RANGE















#### PLANT RANGE















## ART ON CANVAS | VIBRANTLY AFRICAN

Our Vibrantly African range incorporates 48 exclusive artistic photographs of indigenous plants and flowers in bold and striking colours.

Images are printed onto large, square canvasses, and sound proofing inserts are available on request.