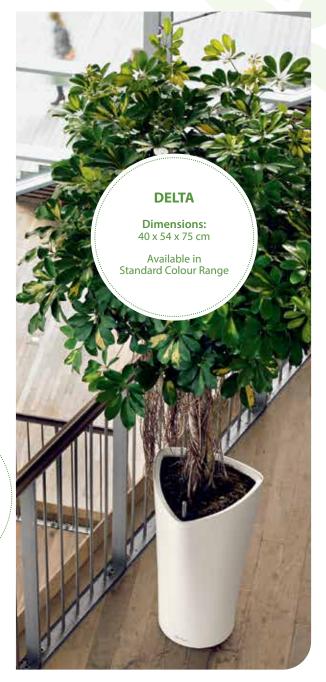

GREENER LIVING
2024 SALES PRESENTER

































# INDOOR PLANT DISPLAYS | DESK BOWLS







## INDOOR PLANT DISPLAYS | DESK BOWLS









# FLOWERING RANGE | DESK BOWLS



















NEW -in-2024









### OUTDOOR PLANT DISPLAYS







### OUTDOOR PLANT DISPLAYS







#### REFURBISHED POTS



**BEVERLY** 

#### **WAVES**

#### **Dimensions:**

Large: 37 x 37 x 122 cm Medium: 32 x 37 x 96 cm Small: 30 x 37 x 80 cm

Available in Standard Colour Range











#### PLANT RANGE















#### PLANT RANGE















## ART ON CANVAS | VIBRANTLY AFRICAN

Our Vibrantly African range incorporates 48 exclusive artistic photographs of indigenous plants and flowers in bold and striking colours.

Images are printed onto large, square canvasses, and sound proofing inserts are available on request.



Canvasses are available on a rental basis and are exchanged regularly, so that there is always something new to enhance your interior space.





## ART ON CANVAS | NATURALLY SERENE

Our Naturally Serene range incorporates 48 exclusive artistic photographs of indigenous plants and flowers in a softer colour palette.

Images are printed onto large, square canvasses, and sound proofing inserts are available on request.



Canvasses are available on