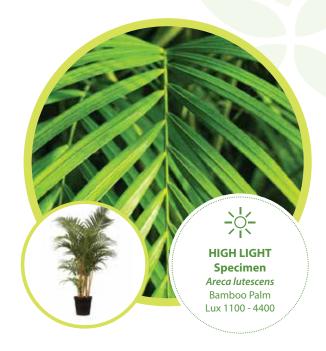

GREENER LIVING
2024 SALES PRESENTER

































# INDOOR PLANT DISPLAYS | DESK BOWLS







## INDOOR PLANT DISPLAYS | DESK BOWLS









# FLOWERING RANGE | DESK BOWLS



















NEW -in-2024









### OUTDOOR PLANT DISPLAYS







### OUTDOOR PLANT DISPLAYS







#### REFURBISHED POTS



**BEVERLY** 

#### **WAVES**

#### **Dimensions:**

Large: 37 x 37 x 122 cm Medium: 32 x 37 x 96 cm Small: 30 x 37 x 80 cm

Available in Standard Colour Range











#### PLANT RANGE















#### PLANT RANGE















## ART ON CANVAS | VIBRANTLY AFRICAN

Our Vibrantly African range incorporates 48 exclusive artistic photographs of indigenous plants and flowers in bold and striking colours.

Images are printed onto large, square canvasses, and sound proofing inserts are available on request.



Canvasses are available on a rental basis and are exchanged regularly, so that there is always something new to enhance your interior space.





## ART ON CANVAS | NATURALLY SERENE

Our Naturally Serene range incorporates 48 exclusive artistic photographs of indigenous plants and flowers in a softer colour palette.

Images are printed onto large, square canvasses, and sound proofing inserts are available on request.



Canvasses are available on a rental basis and are exchanged regularly, so that there