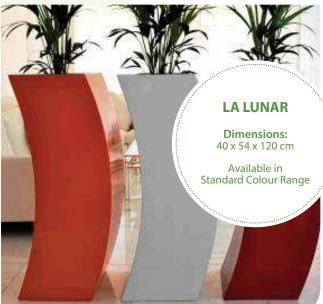

GREENER LIVING
2024 SALES PRESENTER

































# INDOOR PLANT DISPLAYS | DESK BOWLS







## INDOOR PLANT DISPLAYS | DESK BOWLS









# FLOWERING RANGE | DESK BOWLS



















NEW -in-2024









### OUTDOOR PLANT DISPLAYS







### OUTDOOR PLANT DISPLAYS







#### REFURBISHED POTS



**BEVERLY** 

#### **WAVES**

#### **Dimensions:**

Large: 37 x 37 x 122 cm Medium: 32 x 37 x 96 cm Small: 30 x 37 x 80 cm

Available in Standard Colour Range











#### PLANT RANGE















#### PLANT RANGE















## ART ON CANVAS | VIBRANTLY AFRICAN

Our Vibrantly African range incorporates 48 exclusive artistic photographs of indigenous plants and flowers in bold and striking colours.

Images are printed onto large, square canvasses, and sound proofing inserts are available on request.



Canvasses are available on a rental basis and are exchanged regularly, so that there is always something new to enhance your interior space.





## ART ON CANVAS | NATURALLY SERENE

Our Naturally Serene range incorporates 48 exclusive artistic photographs of indigenous plants and flowers in a softer colour palette.

Images are printed onto large, square canvasses, and sound proofing inserts are available on request.



Canvasses are available