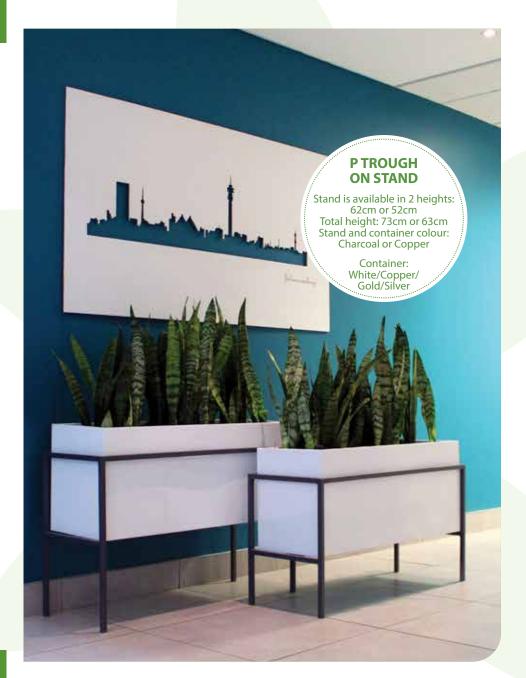

will provide a colourful focal point to any indoor environment.

#### NEW \_in\_ 2024

#### CIRCULAR MOSS FRAME

Dimensions / Description: 39, 30, and 20cm diameter Summer Green preserved moss fitted.

> Colour Range: Frame finished in powder coated BLACK





Frames are available in 2 sizes: square and rectangle, with a choice of 3 different finishes (whitewash, greywash and dark stain).









## BESPOKE RANGE - Shapely Silks

Wall-mounted planter and silk plant.
Perfect for low-light areas, and areas with minimal floor-space.



#### Full Crescent Small

Height 19cm Width 9cm

Available in Standard Colour Range

#### Full Crescent Medium

Height 29cm Width 9cm

Available in Standard Colour Range

#### Full Crescent Large

Height 39cm Width 9cm

Available in Standard Colour Range











Outright sale and maintenance













Outright sale and maintenance













#### PREMIUM **SCENTING**



#### Smell is the most powerful of our 5 senses

### Introducing Premium Scenting

Initial Premium Scenting is an exciting new way to express your brand and to enhance customer experience in your premises.

By uniformly diffusing a specially selected fragrance into the air, Premium Scenting helps create a unique and memorable ambiance, which visitors will associate with your brand.

#### Stand out from the crowd

In today's noisy world, we have become used to receiving visual and auditory brand messages. Initial Premium Scenting uses the subtle yet powerful sense of smell, to add an extra dimension to your brand message.

Scents are selected to complement your brand imag