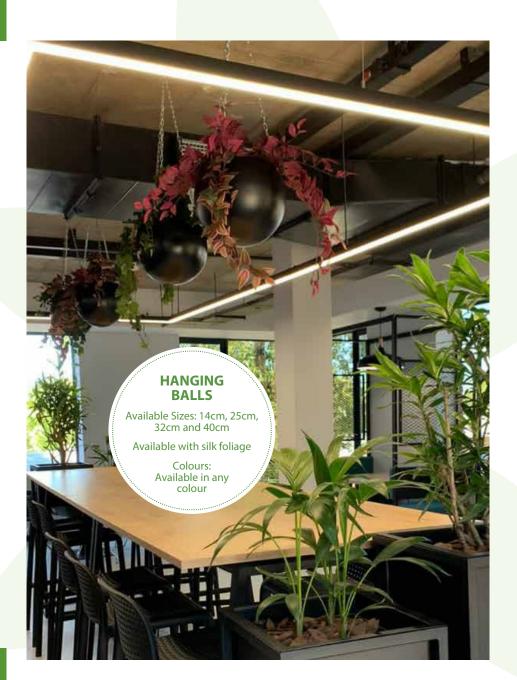

indoor environment.

#### NEW \_in\_ 2024

#### CIRCULAR MOSS FRAME

Dimensions / Description: 39, 30, and 20cm diameter Summer Green preserved moss fitted.

> Colour Range: Frame finished in powder coated BLACK





Frames are available in 2 sizes: square and rectangle, with a choice of 3 different finishes (whitewash, greywash and dark stain).









## BESPOKE RANGE - Shapely Silks

Wall-mounted planter and silk plant.
Perfect for low-light areas, and areas with minimal floor-space.



#### Full Crescent Small

Height 19cm Width 9cm

Available in Standard Colour Range

#### Full Crescent Medium

Height 29cm Width 9cm

Available in Standard Colour Range

#### Full Crescent Large

Height 39cm Width 9cm

Available in Standard Colour Range











Outright sale and maintenance













Outright sale and maintenance













#### PREMIUM **SCENTING**



#### Smell is the most powerful of our 5 senses

### Introducing Premium Scenting

Initial Premium Scenting is an exciting new way to express your brand and to enhance customer experience in your premises.

By uniformly diffusing a specially selected fragrance into the air, Premium Scenting helps create a unique and memorable ambiance, which visitors will associate with your brand.

#### Stand out from the crowd

In today's noisy world, we have become used to receiving visual and auditory brand messages. Initial Premium Scenting uses the subtle yet powerful sense of smell, to add an extra dimension to your brand message.

Scents are selected to complement your brand image. They become part of the total experience