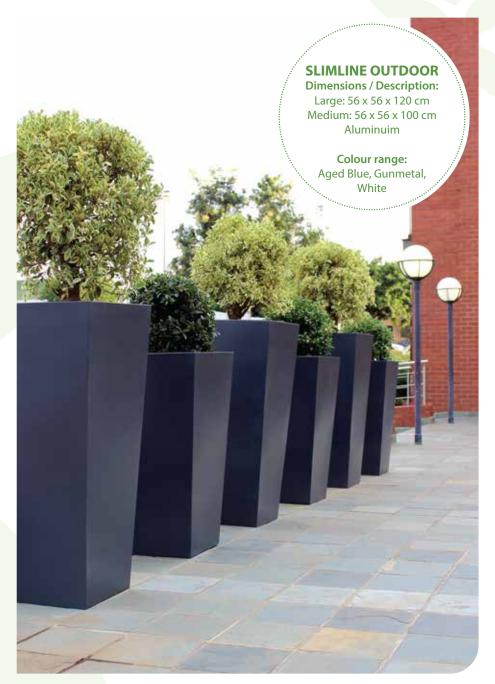

GREENER LIVING
2024 SALES PRESENTER

































# INDOOR PLANT DISPLAYS | DESK BOWLS







## INDOOR PLANT DISPLAYS | DESK BOWLS









# FLOWERING RANGE | DESK BOWLS



















NEW -in-2024









### OUTDOOR PLANT DISPLAYS







### OUTDOOR PLANT DISPLAYS







#### REFURBISHED POTS



**BEVERLY** 

#### **WAVES**

#### **Dimensions:**

Large: 37 x 37 x 122 cm Medium: 32 x 37 x 96 cm Small: 30 x 37 x 80 cm

Available in Standard Colour Range











#### PLANT RANGE















#### PLANT RANGE















## ART ON CANVAS | VIBRANTLY AFRICAN

Our Vibrantly African range incorporates 48 exclusive artistic photographs of indigenous plants and flowers in bold and striking colours.

Images are printed onto large, square canvasses, and sound proofing inserts are available on request.



Canvasses are available on a rental basis and are exchanged regularly, so that there is always something new to enhance your interior space.





## ART ON CANVAS | NATURALLY SERENE

Our Naturally Serene range incorporate