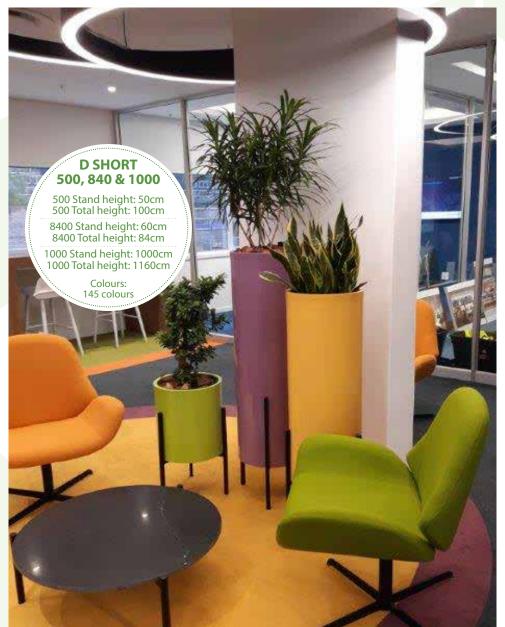

ndoor environment.

#### NEW \_in\_ 2024

#### CIRCULAR MOSS FRAME

Dimensions / Description: 39, 30, and 20cm diameter Summer Green preserved moss fitted.

> Colour Range: Frame finished in powder coated BLACK





Frames are available in 2 sizes: square and rectangle, with a choice of 3 different finishes (whitewash, greywash and dark stain).









## BESPOKE RANGE - Shapely Silks

Wall-mounted planter and silk plant.
Perfect for low-light areas, and areas with minimal floor-space.



#### Full Crescent Small

Height 19cm Width 9cm

Available in Standard Colour Range

#### Full Crescent Medium

Height 29cm Width 9cm

Available in Standard Colour Range

#### Full Crescent Large

Height 39cm Width 9cm

Available in Standard Colour Range











Outright sale and maintenance













Outright sale and maintenance













#### PREMIUM **SCENTING**



#### Smell is the most powerful of our 5 senses

### Introducing Premium Scenting

Initial Premium Scenting is an exciting new way to express your brand and to enhance customer experience in your premises.

By uniformly diffusing a specially selected fragrance into the air, Premium Scenting helps create a unique and memorable ambiance, which visitors will associate with your brand.

#### Stand out from the crowd

In today's noisy world, we have become used to receiving visual and auditory brand messages. Initial Premium Scenting uses the subtle yet powerful sense of smell, to add an extra dimension to your brand message.

Scents are selected to complement your brand image. They become part of the total experience a