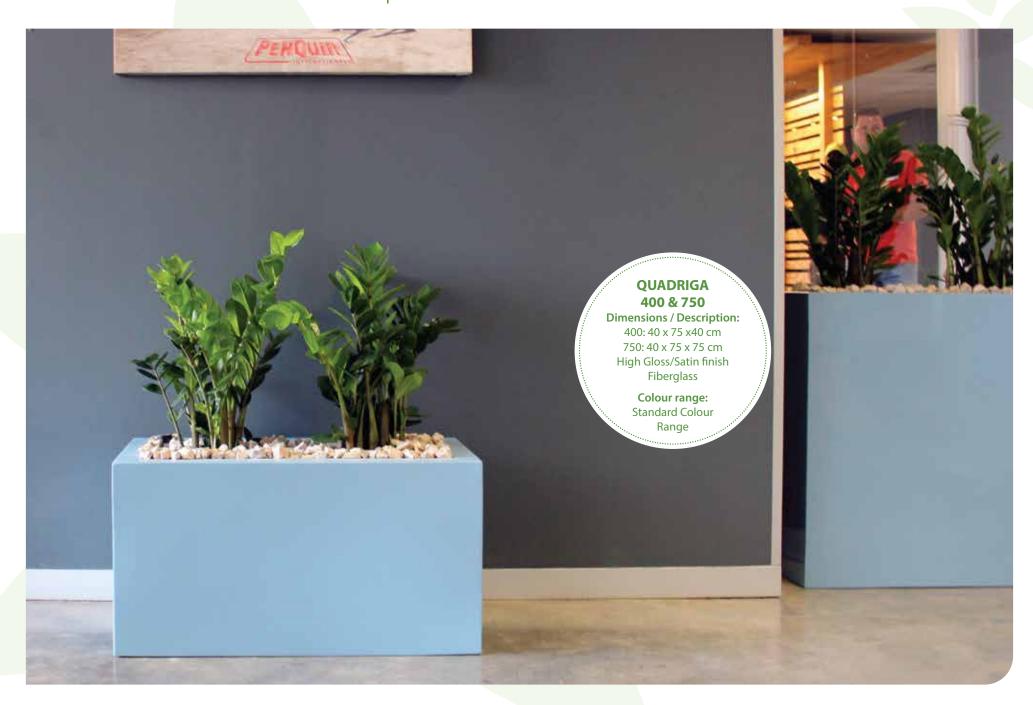

GREENER LIVING
2024 SALES PRESENTER

































# INDOOR PLANT DISPLAYS | DESK BOWLS







## INDOOR PLANT DISPLAYS | DESK BOWLS









# FLOWERING RANGE | DESK BOWLS



















NEW -in-2024









### OUTDOOR PLANT DISPLAYS







### OUTDOOR PLANT DISPLAYS







#### REFURBISHED POTS



**BEVERLY** 

#### **WAVES**

#### **Dimensions:**

Large: 37 x 37 x 122 cm Medium: 32 x 37 x 96 cm Small: 30 x 37 x 80 cm

Available in Standard Colour Range











#### PLANT RANGE















#### PLANT RANGE















## ART ON CANVAS | VIBRANTLY AFRICAN

Our Vibrantly African range incorporates 48 exclusive artistic photographs of indigenous plants and flowers in bold and striking colours.

Images are printed onto large, square canvasses, and sound proofing inserts are available on request.



Canvasses are available on a rental basis and are exchanged regularly, so that there is always something new to enhance your interior space.





## ART ON CANVA