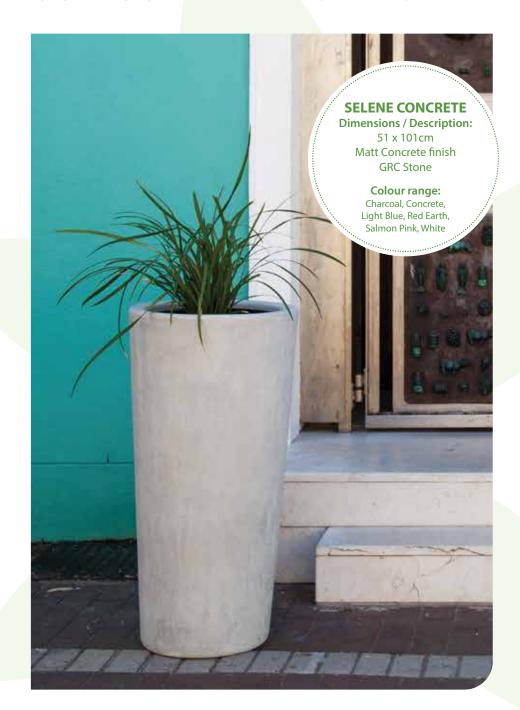

GREENER LIVING
2024 SALES PRESENTER

































# INDOOR PLANT DISPLAYS | DESK BOWLS







## INDOOR PLANT DISPLAYS | DESK BOWLS









# FLOWERING RANGE | DESK BOWLS



















NEW -in-2024









### OUTDOOR PLANT DISPLAYS







### OUTDOOR PLANT DISPLAYS







#### REFURBISHED POTS



**BEVERLY** 

#### **WAVES**

#### **Dimensions:**

Large: 37 x 37 x 122 cm Medium: 32 x 37 x 96 cm Small: 30 x 37 x 80 cm

Available in Standard Colour Range











#### PLANT RANGE















#### PLANT RANGE















## ART ON CANVAS | VIBRANTLY AFRICAN

Our Vibrantly African range incorporates 48 exclusive artistic photographs of indigenous plants and flowers in bold and striking colours.

Images are printed onto large, square canvasses, and sound proofing inserts are available on request.



Canvasses are available on a rental basis and are exchanged regularly, so that there is always something new to enhance your interior space.





## ART ON CANVAS | NATURALLY SERENE

Our Naturally Serene range incorpora