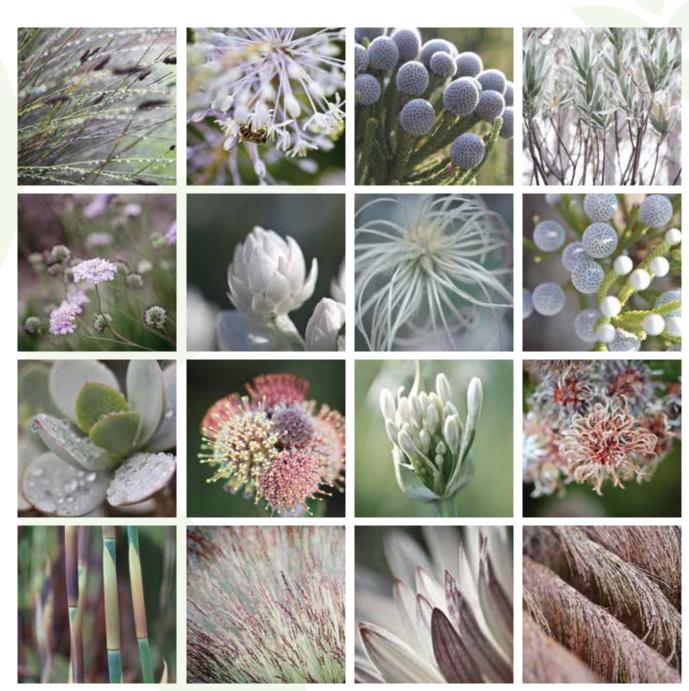

## ART ON CANVAS | NATURALLY SERENE

Our Naturally Serene range incorporates 48 exclusive artistic photographs of indigenous plants and flowers in a softer colour palette.

Images are printed onto large, square canvasses, and sound proofing inserts are available on request.