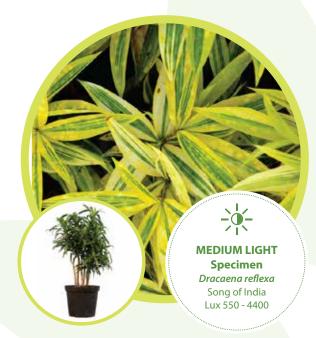

GREENER LIVING
2024 SALES PRESENTER

































# INDOOR PLANT DISPLAYS | DESK BOWLS







## INDOOR PLANT DISPLAYS | DESK BOWLS









# FLOWERING RANGE | DESK BOWLS



















NEW -in-2024









### OUTDOOR PLANT DISPLAYS







### OUTDOOR PLANT DISPLAYS







#### REFURBISHED POTS



**BEVERLY** 

#### **WAVES**

#### **Dimensions:**

Large: 37 x 37 x 122 cm Medium: 32 x 37 x 96 cm Small: 30 x 37 x 80 cm

Available in Standard Colour Range











#### PLANT RANGE















#### PLANT RANGE















## ART ON CANVAS | VIBRANTLY AFRICAN

Our Vibrantly African range incorporates 48 exclusive artistic photographs of indigenous plants and flowers in bold and striking colours.

Images are printed onto large, square canvasses, and sound proofing inserts are available on request.



Canvasses are available on a rental basis and are exchanged regularly, so that there is always something new to enhance your interior space.





## ART ON CANVAS | NATURALLY SERENE

Our Naturally Serene range incorporates 48 exclusive artistic photographs of indigenous plants and flowers in a softer colour palette.

Images are printed onto large, square canvasses, and sound proofing inserts are available on request.



Canvasses are available on a rental basis and are exchanged regularly, so that t