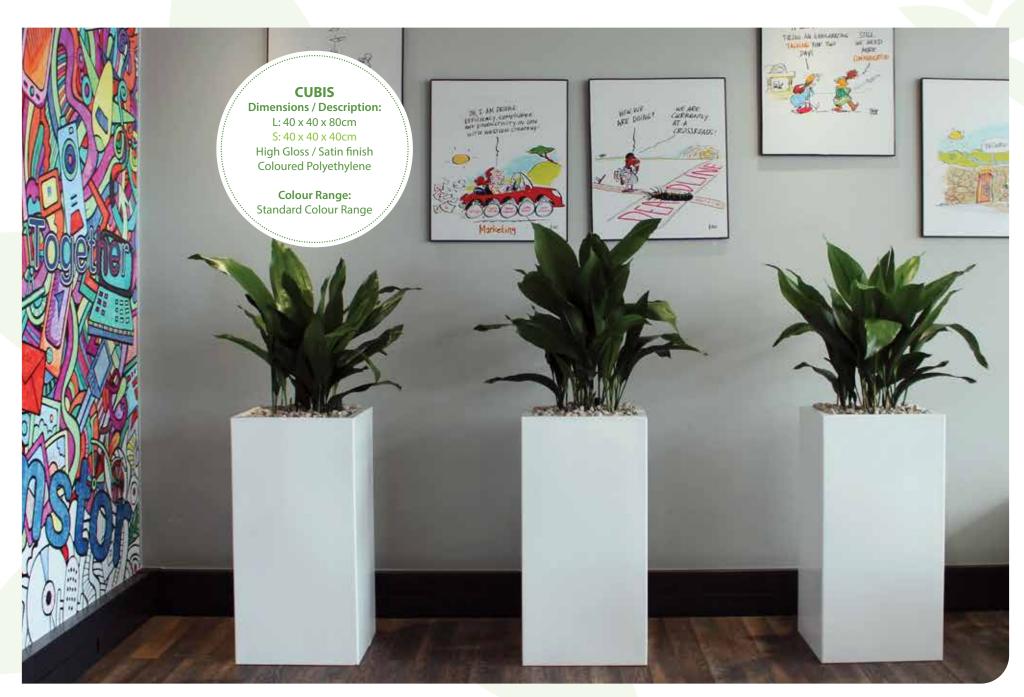

GREENER LIVING
2024 SALES PRESENTER

































# INDOOR PLANT DISPLAYS | DESK BOWLS







## INDOOR PLANT DISPLAYS | DESK BOWLS









# FLOWERING RANGE | DESK BOWLS



















NEW -in-2024









### OUTDOOR PLANT DISPLAYS







### OUTDOOR PLANT DISPLAYS







#### REFURBISHED POTS



**BEVERLY** 

#### **WAVES**

#### **Dimensions:**

Large: 37 x 37 x 122 cm Medium: 32 x 37 x 96 cm Small: 30 x 37 x 80 cm

Available in Standard Colour Range











#### PLANT RANGE















#### PLANT RANGE















## ART ON CANVAS | VIBRANTLY AFRICAN

Our Vibrantly African range incorporates 48 exclusive artistic photographs of indigenous plants and flowers in bold and striking colours.

Images are printed onto large, square canvasses, and sound proofing inserts are available on request.



Canvasses are availa