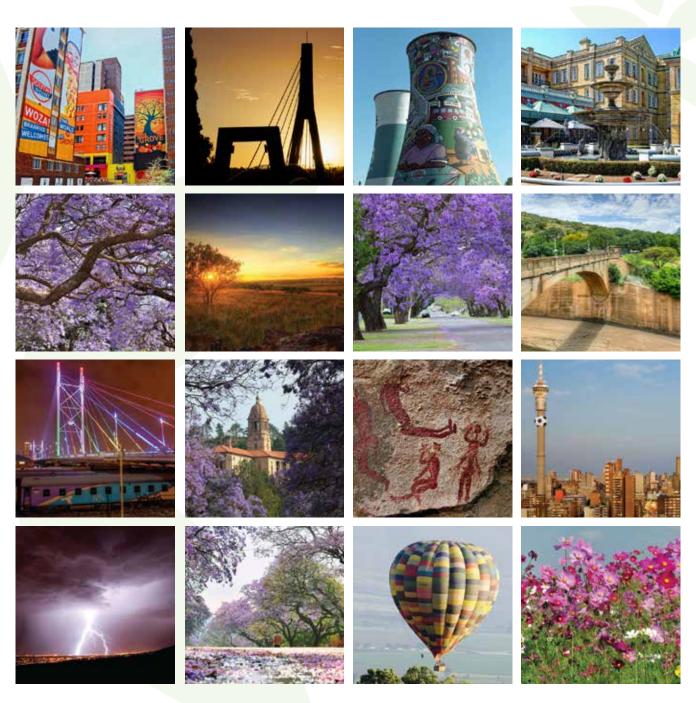

## ART ON CANVAS | GAUTENG VIBES

Gauteng Vibes is a colourful new range of 36 high quality images aimed at customers who appreciate local landmarks and hot spots.

Images are printed onto large, square canvasses. Sound proofing inserts are available on request.

Canvasses are available on a rental basis and are exchanged regularly, so that there is always something new to enhance your interior space.