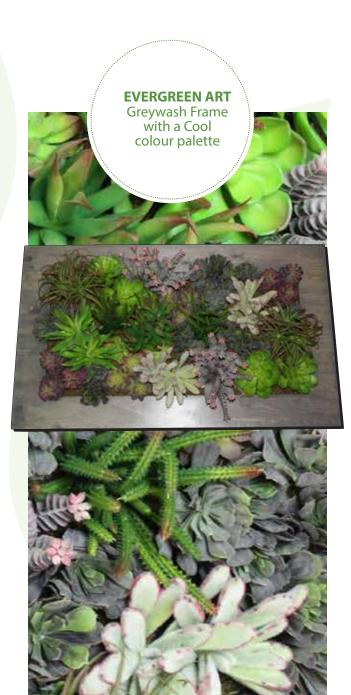

#### CIRCULAR MOSS FRAME

Dimensions / Description: 39, 30, and 20cm diameter Summer Green preserved moss fitted.

> Colour Range: Frame finished in powder coated BLACK

Frames are available in 2 sizes: square and rectangle, with a choice of 3 different finishes (whitewash, greywash and dark stain).