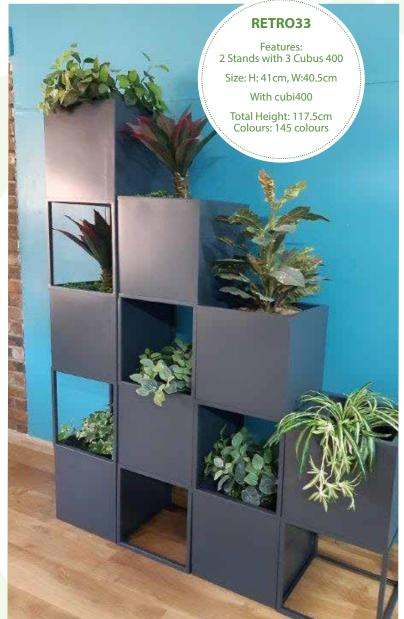

024

#### CIRCULAR MOSS FRAME

Dimensions / Description: 39, 30, and 20cm diameter Summer Green preserved moss fitted.

> Colour Range: Frame finished in powder coated BLACK





Frames are available in 2 sizes: square and rectangle, with a choice of 3 different finishes (whitewash, greywash and dark stain).









## BESPOKE RANGE - Shapely Silks

Wall-mounted planter and silk plant.
Perfect for low-light areas, and areas with minimal floor-space.



#### Full Crescent Small

Height 19cm Width 9cm

Available in Standard Colour Range

#### Full Crescent Medium

Height 29cm Width 9cm

Available in Standard Colour Range

#### Full Crescent Large

Height 39cm Width 9cm

Available in Standard Colour Range











Outright sale and maintenance













Outright sale and maintenance













#### PREMIUM **SCENTING**



#### Smell is the most powerful of our 5 senses

### Introducing Premium Scenting

Initial Premium Scenting is an exciting new way to express your brand and to enhance customer experience in your premises.

By uniformly diffusing a specially selected fragrance into the air, Premium Scenting helps create a unique and memorable ambiance, which visitors will associate with your brand.

#### Stand out from the crowd

In today's noisy world, we have become used to receiving visual and auditory brand messages. Initial Premium Scenting uses the subtle yet powerful sense of smell, to add an extra dimension to your brand message.

Scents are selected to complement your brand image. They become part of the total experience and customers recognise that a particu