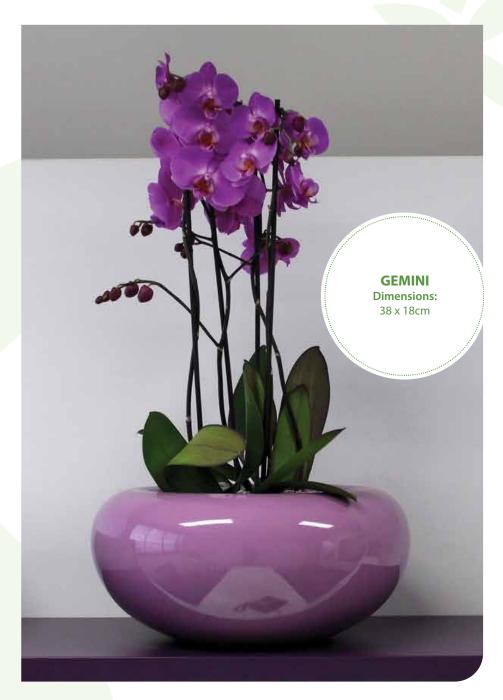

GREENER LIVING
2024 SALES PRESENTER

































# INDOOR PLANT DISPLAYS | DESK BOWLS







## INDOOR PLANT DISPLAYS | DESK BOWLS









# FLOWERING RANGE | DESK BOWLS



















NEW -in-2024









### OUTDOOR PLANT DISPLAYS







### OUTDOOR PLANT DISPLAYS







#### REFURBISHED POTS



**BEVERLY** 

#### **WAVES**

#### **Dimensions:**

Large: 37 x 37 x 122 cm Medium: 32 x 37 x 96 cm Small: 30 x 37 x 80 cm

Available in Standard Colour Range











#### PLANT RANGE















#### PLANT RANGE















## ART ON CANVAS | VIBRANTLY AFRICAN

Our Vibrantly African range incorporates 48 exclusive artistic photographs of indigenous plants and flowers in bold and striking colours.

Images are printed onto large, square canvasses, and sound proofing inserts are available on request.



Canvasses are available on a rental basis and are exchanged regularly, so that there is always something new to enhance your interior space.





## ART