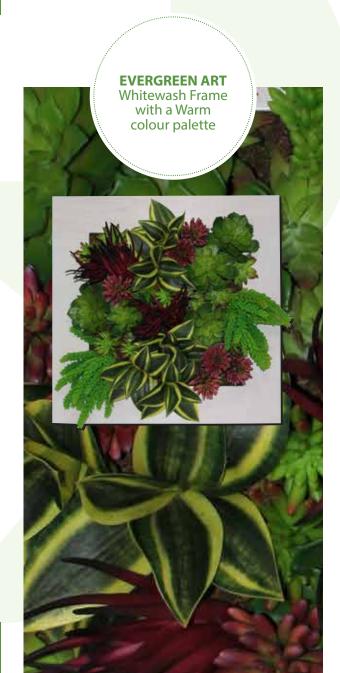

#### CIRCULAR MOSS FRAME

Dimensions / Description: 39, 30, and 20cm diameter Summer Green preserved moss fitted.

> Colour Range: Frame finished in powder coated BLACK

Frames are available in 2 sizes: square and rectangle, with a choice of 3 different finishes (whitewash, greywash and dark stain).