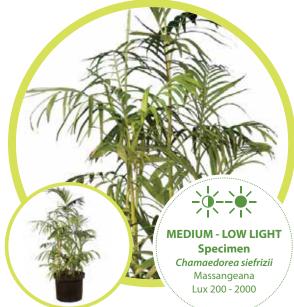

GREENER LIVING
2024 SALES PRESENTER

































# INDOOR PLANT DISPLAYS | DESK BOWLS







## INDOOR PLANT DISPLAYS | DESK BOWLS









# FLOWERING RANGE | DESK BOWLS



















NEW -in-2024









### OUTDOOR PLANT DISPLAYS







### OUTDOOR PLANT DISPLAYS







#### REFURBISHED POTS



**BEVERLY** 

#### **WAVES**

#### **Dimensions:**

Large: 37 x 37 x 122 cm Medium: 32 x 37 x 96 cm Small: 30 x 37 x 80 cm

Available in Standard Colour Range











#### PLANT RANGE















#### PLANT RANGE















## ART ON CANVAS | VIBRANTLY AFRICAN

Our Vibrantly African range incorporates 48 exclusive artistic photographs of indigenous plants and flowers in bold and striking colours.

Images are printed onto large, square canvasses, and sound proofing inserts are available on request.



Canvasses are available on a rental basis and are exchanged regularly, so that there is always something new to enhance your interior space.





## ART ON CANVAS | NATURALLY SERENE

Our Naturally Serene range incorporates 48 exclusive artistic photographs of indigenous plants and flowers in a softer colour palette.

Images are printed onto large, square canvasses, and sound proofing inserts are available on request.



Canvasses are available on a rental basis and are exchange