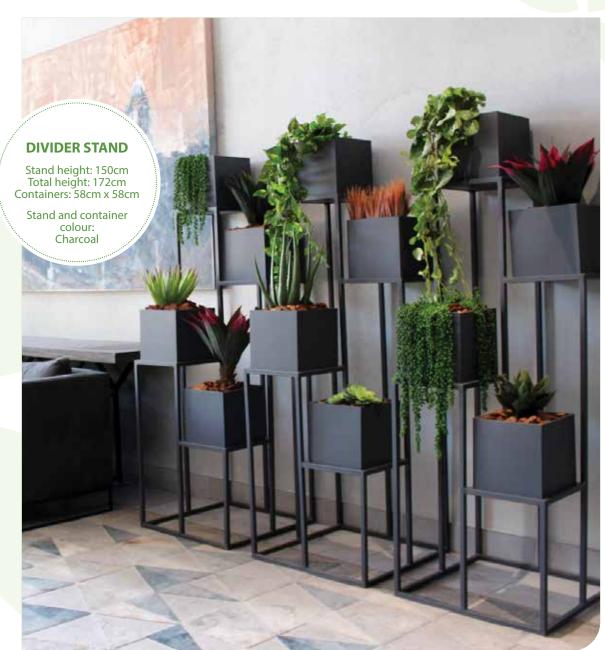

any indoor environment.

#### NEW \_in\_ 2024

#### CIRCULAR MOSS FRAME

Dimensions / Description: 39, 30, and 20cm diameter Summer Green preserved moss fitted.

> Colour Range: Frame finished in powder coated BLACK





Frames are available in 2 sizes: square and rectangle, with a choice of 3 different finishes (whitewash, greywash and dark stain).









## BESPOKE RANGE - Shapely Silks

Wall-mounted planter and silk plant.
Perfect for low-light areas, and areas with minimal floor-space.



#### Full Crescent Small

Height 19cm Width 9cm

Available in Standard Colour Range

#### Full Crescent Medium

Height 29cm Width 9cm

Available in Standard Colour Range

#### Full Crescent Large

Height 39cm Width 9cm

Available in Standard Colour Range











Outright sale and maintenance













Outright sale and maintenance













#### PREMIUM **SCENTING**



#### Smell is the most powerful of our 5 senses

### Introducing Premium Scenting

Initial Premium Scenting is an exciting new way to express your brand and to enhance customer experience in your premises.

By uniformly diffusing a specially selected fragrance into the air, Premium Scenting helps create a unique and memorable ambiance, which visitors will associate with your brand.

#### Stand out from the crowd

In today's noisy world, we have become used to receiving visual and auditory brand messages. Initial Premium Scenting uses the subtle yet powerful sense of smell, to add an extra dimension to your brand message.

Scents are selected to complement your brand image. They become part of the total experi