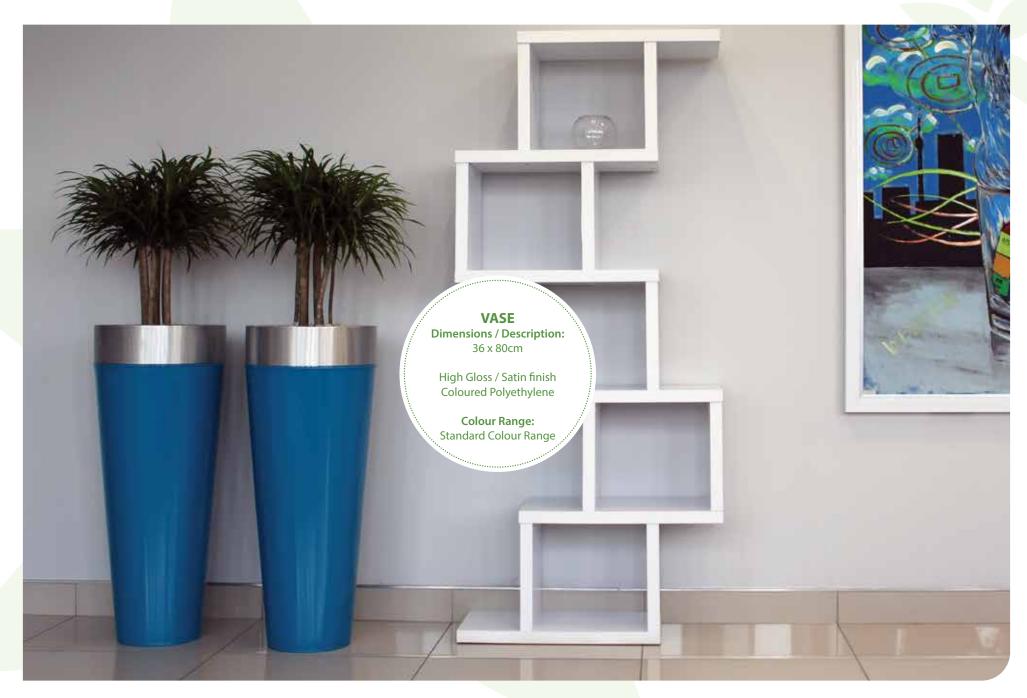

GREENER LIVING
2024 SALES PRESENTER

































# INDOOR PLANT DISPLAYS | DESK BOWLS







## INDOOR PLANT DISPLAYS | DESK BOWLS









# FLOWERING RANGE | DESK BOWLS



















NEW -in-2024









### OUTDOOR PLANT DISPLAYS







### OUTDOOR PLANT DISPLAYS







#### REFURBISHED POTS



**BEVERLY** 

#### **WAVES**

#### **Dimensions:**

Large: 37 x 37 x 122 cm Medium: 32 x 37 x 96 cm Small: 30 x 37 x 80 cm

Available in Standard Colour Range











#### PLANT RANGE















#### PLANT RANGE















## ART ON CANVAS | VIBRANTLY AFRICAN

Our Vibrantly African range incorporates 48 exclusive artistic photographs of indigenous plants and flowers in bold and striking colours.

Images are printed onto large, square canvasses, and sound proofing inserts are available on request.



Canvasses are available