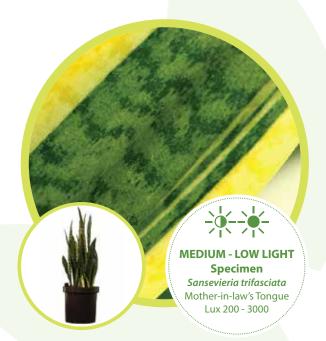

GREENER LIVING
2024 SALES PRESENTER

































# INDOOR PLANT DISPLAYS | DESK BOWLS







## INDOOR PLANT DISPLAYS | DESK BOWLS









# FLOWERING RANGE | DESK BOWLS



















NEW -in-2024









### OUTDOOR PLANT DISPLAYS







### OUTDOOR PLANT DISPLAYS







#### REFURBISHED POTS



**BEVERLY** 

#### **WAVES**

#### **Dimensions:**

Large: 37 x 37 x 122 cm Medium: 32 x 37 x 96 cm Small: 30 x 37 x 80 cm

Available in Standard Colour Range











#### PLANT RANGE















#### PLANT RANGE















## ART ON CANVAS | VIBRANTLY AFRICAN

Our Vibrantly African range incorporates 48 exclusive artistic photographs of indigenous plants and flowers in bold and striking colours.

Images are printed onto large, square canvasses, and sound proofing inserts are available on request.



Canvasses are available on a rental basis and are exchanged regularly, so that there is always something new to enhance your interior space.





## ART ON CANVAS | NATURALLY SERENE

Our Naturally Serene range incorporates 48 exclusive artistic photographs of indigenous plants and flowers in a softer colour palette.

Images are printed onto large, square canvasses, and sound proofing inserts are available on request.



Canvasses are available on a rental basis and ar