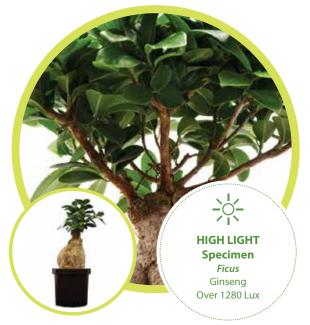

GREENER LIVING
2024 SALES PRESENTER

































# INDOOR PLANT DISPLAYS | DESK BOWLS







## INDOOR PLANT DISPLAYS | DESK BOWLS









# FLOWERING RANGE | DESK BOWLS



















NEW -in-2024









### OUTDOOR PLANT DISPLAYS







### OUTDOOR PLANT DISPLAYS







#### REFURBISHED POTS



**BEVERLY** 

#### **WAVES**

#### **Dimensions:**

Large: 37 x 37 x 122 cm Medium: 32 x 37 x 96 cm Small: 30 x 37 x 80 cm

Available in Standard Colour Range











#### PLANT RANGE















#### PLANT RANGE















## ART ON CANVAS | VIBRANTLY AFRICAN

Our Vibrantly African range incorporates 48 exclusive artistic photographs of indigenous plants and flowers in bold and striking colours.

Images are printed onto large, square canvasses, and sound proofing inserts are available on request.



Canvasses are available on a rental basis and are exchanged regularly, so that there is always something new to enhance your interior space.





## ART ON CANVAS | NATURALLY SERENE

Our Naturally Serene range incorporates 48 exclusive artistic photographs of indigenous plants and flowers in a softer colour palette.

Images are printed onto large, square canvasses, and sound proofing inserts are available on request.



Canvasses are available on a rental basis and are exchanged regularly, so that there is al