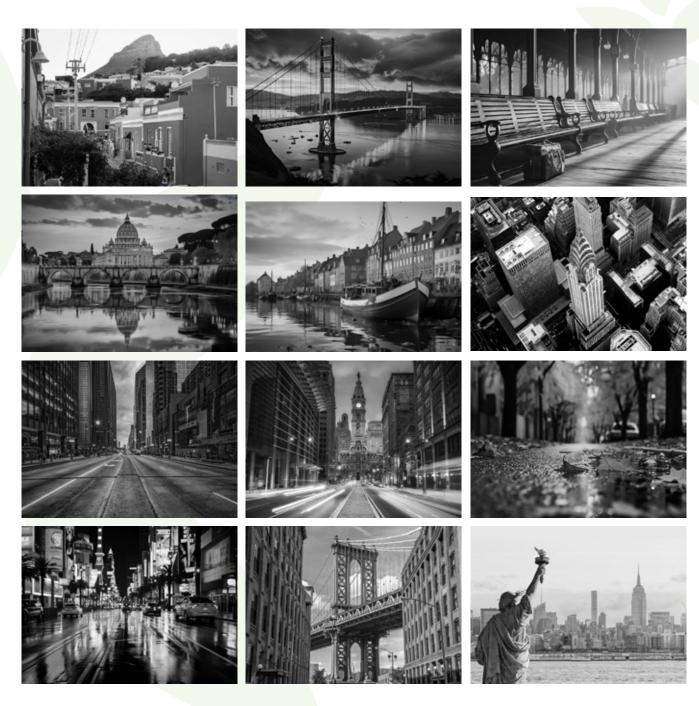

### ART ON CANVAS | BLACK & WHITE (90x60cm)

Our Black & White range offers 12 exclusive photographic images of uniquely landscapes and scenery.

Images are printed onto large, rectangular (90 x 60 cm) canvasses, and sound proofing inserts are available on request.

Canvasses are available on a rental basis and are exchanged regularly, so that there is always something new to enhance your interior space.