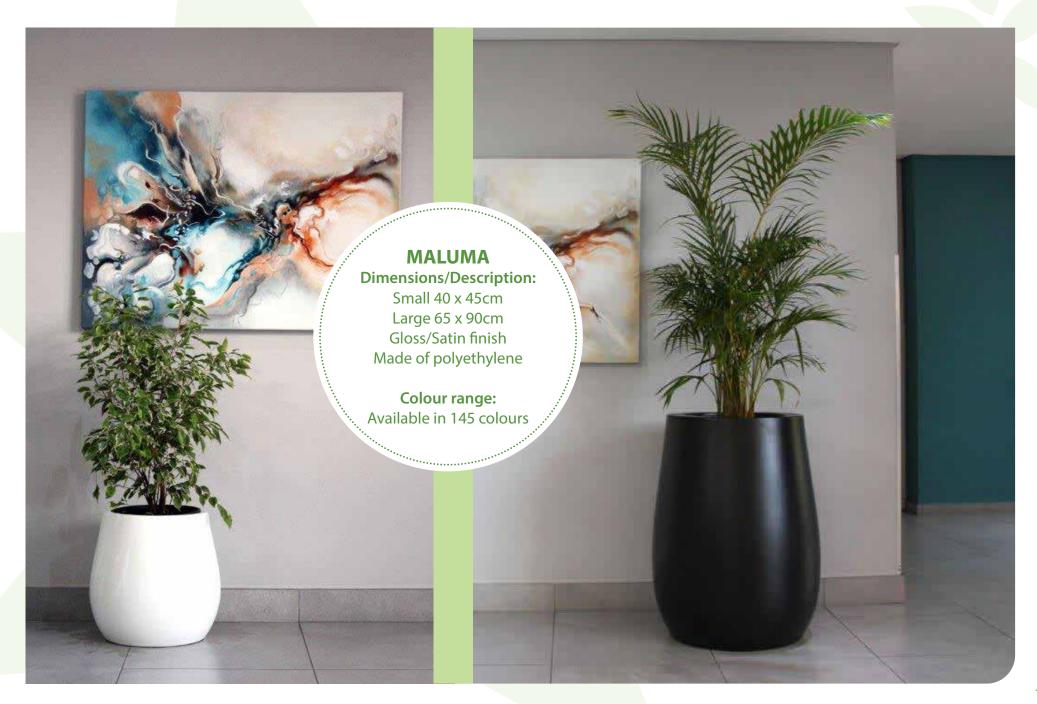

GREENER LIVING
2024 SALES PRESENTER

































# INDOOR PLANT DISPLAYS | DESK BOWLS







## INDOOR PLANT DISPLAYS | DESK BOWLS









# FLOWERING RANGE | DESK BOWLS



















NEW -in-2024









### OUTDOOR PLANT DISPLAYS







### OUTDOOR PLANT DISPLAYS







#### REFURBISHED POTS



**BEVERLY** 

#### **WAVES**

#### **Dimensions:**

Large: 37 x 37 x 122 cm Medium: 32 x 37 x 96 cm Small: 30 x 37 x 80 cm

Available in Standard Colour Range











#### PLANT RANGE















#### PLANT RANGE















## ART ON CANVAS | VIBRANTLY AFRICAN

Our Vibrantly African range incorporates 48 exclusive artistic photographs of indigenous plants and flowers in bold and striking colours.

Images are printed onto large, square canvasses, and sound proofing inserts are available on request.



Canv