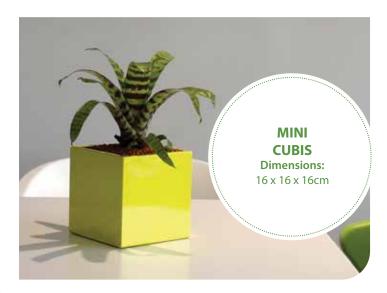

GREENER LIVING
2024 SALES PRESENTER

































# INDOOR PLANT DISPLAYS | DESK BOWLS







## INDOOR PLANT DISPLAYS | DESK BOWLS









# FLOWERING RANGE | DESK BOWLS



















NEW -in-2024









### OUTDOOR PLANT DISPLAYS







### OUTDOOR PLANT DISPLAYS







#### REFURBISHED POTS



**BEVERLY** 

#### **WAVES**

#### **Dimensions:**

Large: 37 x 37 x 122 cm Medium: 32 x 37 x 96 cm Small: 30 x 37 x 80 cm

Available in Standard Colour Range











#### PLANT RANGE















#### PLANT RANGE















## ART ON CANVAS | VIBRANTLY AFRICAN

Our Vibrantly African range incorporates 48 exclusive artistic photographs of indigenous plants and flowers in bold and striking colours.

Images are printed onto large, square canvasses, and sound proofing inserts are available on request.



Canvasses are available on a rental basis and are exchanged regularly, so that there is always something new to enh