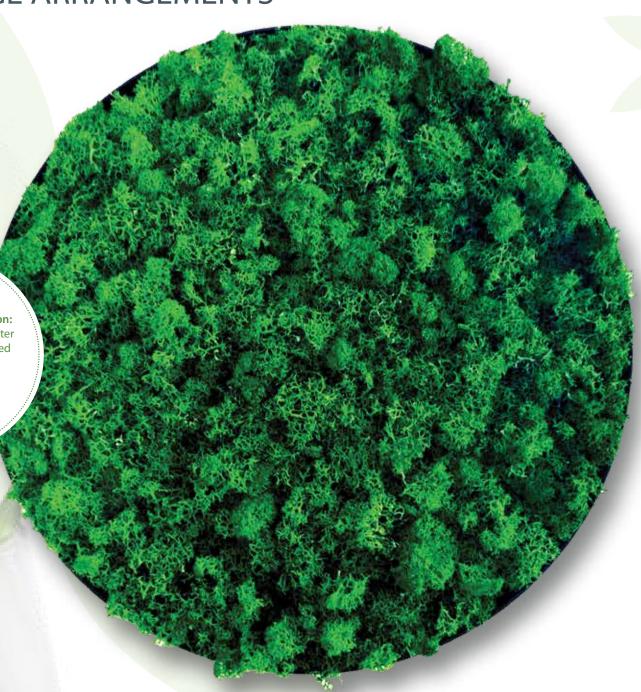

#### CIRCULAR MOSS FRAME

Dimensions / Description: 39, 30, and 20cm diameter Summer Green preserved moss fitted.

> Colour Range: Frame finished in powder coated BLACK

Frames are available in 2 sizes: square and rectangle, with a choice of 3 different finishes (whitewash, greywash and dark stain).