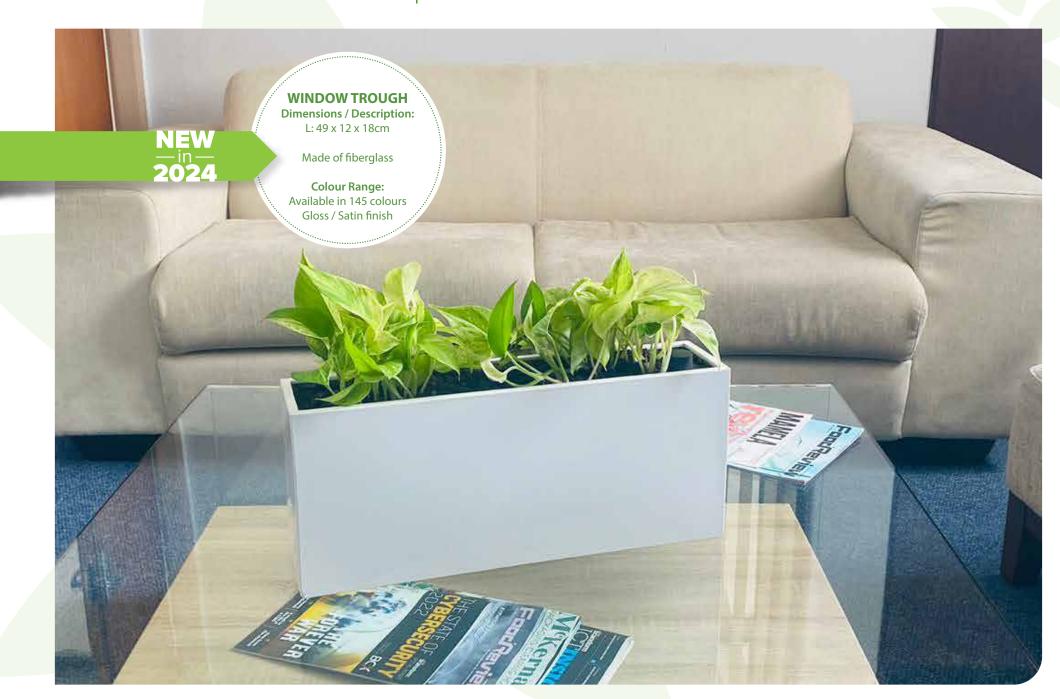

GREENER LIVING
2024 SALES PRESENTER

































# INDOOR PLANT DISPLAYS | DESK BOWLS







## INDOOR PLANT DISPLAYS | DESK BOWLS









# FLOWERING RANGE | DESK BOWLS



















NEW -in-2024









### OUTDOOR PLANT DISPLAYS







### OUTDOOR PLANT DISPLAYS







#### REFURBISHED POTS



**BEVERLY** 

#### **WAVES**

#### **Dimensions:**

Large: 37 x 37 x 122 cm Medium: 32 x 37 x 96 cm Small: 30 x 37 x 80 cm

Available in Standard Colour Range











#### PLANT RANGE















#### PLANT RANGE















## ART ON CANVAS | VIBRANTLY AFRICAN

Our Vibrantly African range incorporates 48 exclusive artistic photographs of indigenous plants and flowers in bold and striking colours.

Images are printed onto large, square canvasses, and sound proofing inserts are available on request.



Canvasses are available on a rental basis and are exchanged regularly, so that there is always something new to enhance your interior space.





## ART ON CANVAS | NATURALLY SERENE

Our