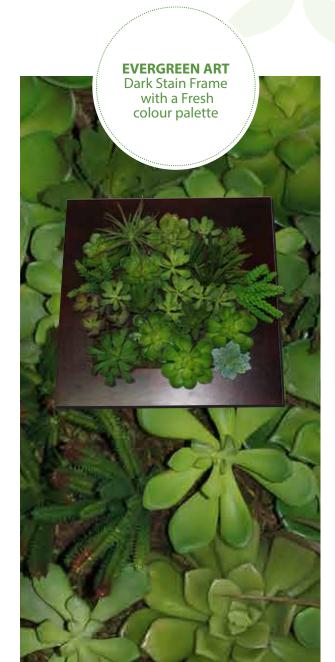

#### CIRCULAR MOSS FRAME

Dimensions / Description: 39, 30, and 20cm diameter Summer Green preserved moss fitted.

> Colour Range: Frame finished in powder coated BLACK

Frames are available in 2 sizes: square and rectangle, with a choice of 3 different finishes (whitewash, greywash and dark stain).