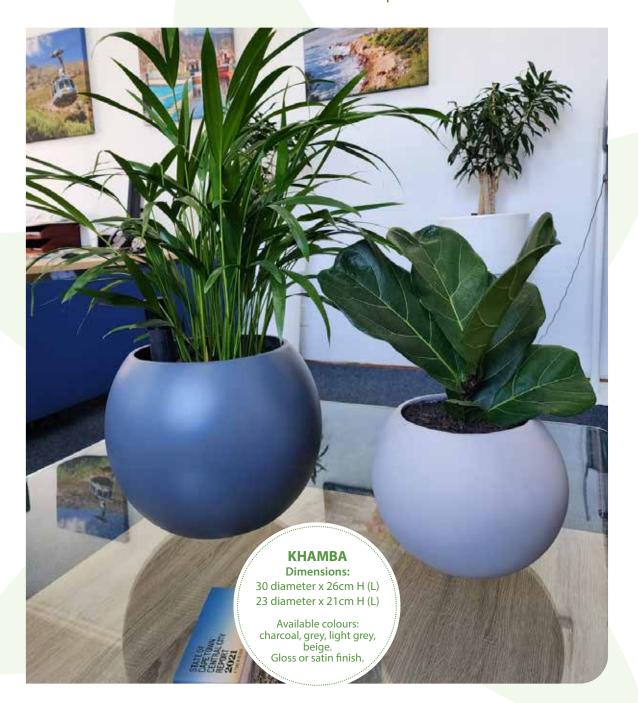

GREENER LIVING
2024 SALES PRESENTER

































# INDOOR PLANT DISPLAYS | DESK BOWLS







## INDOOR PLANT DISPLAYS | DESK BOWLS









# FLOWERING RANGE | DESK BOWLS



















NEW -in-2024









### OUTDOOR PLANT DISPLAYS







### OUTDOOR PLANT DISPLAYS







#### REFURBISHED POTS



**BEVERLY** 

#### **WAVES**

#### **Dimensions:**

Large: 37 x 37 x 122 cm Medium: 32 x 37 x 96 cm Small: 30 x 37 x 80 cm

Available in Standard Colour Range











#### PLANT RANGE















#### PLANT RANGE















## ART ON CANVAS | VIBRANTLY AFRICAN

Our Vibrantly African range incorporates 48 exclusive artistic photographs of indigenous plants and flowers in bold and striking colours.

Images are printed onto large, square canvasses, and sound proofing inserts are available on request.



Canvasses are available on a rental basis and are exchanged regularly, so that there is always something new to