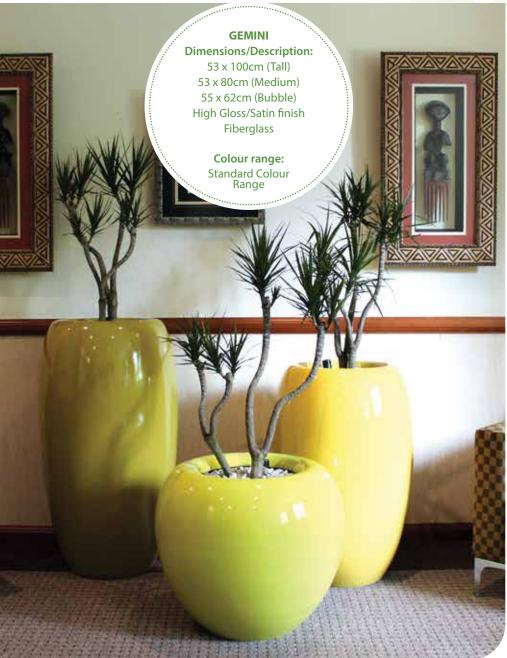

GREENER LIVING
2024 SALES PRESENTER

































# INDOOR PLANT DISPLAYS | DESK BOWLS







## INDOOR PLANT DISPLAYS | DESK BOWLS









# FLOWERING RANGE | DESK BOWLS



















NEW -in-2024









### OUTDOOR PLANT DISPLAYS







### OUTDOOR PLANT DISPLAYS







#### REFURBISHED POTS



**BEVERLY** 

#### **WAVES**

#### **Dimensions:**

Large: 37 x 37 x 122 cm Medium: 32 x 37 x 96 cm Small: 30 x 37 x 80 cm

Available in Standard Colour Range











#### PLANT RANGE















#### PLANT RANGE















## ART ON CANVAS | VIBRANTLY AFRICAN

Our Vibrantly African range incorporates 48 exclusive artistic photographs of indigenous plants and flowers in bold and striking colours.

Images are printed onto large, square canvasses, and sound proofing inserts are available on request.



Canvasses are av