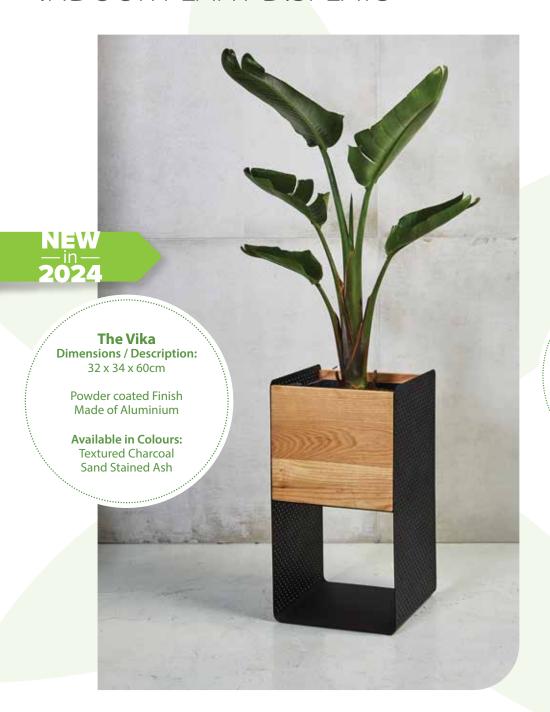

GREENER LIVING
2024 SALES PRESENTER

































# INDOOR PLANT DISPLAYS | DESK BOWLS







## INDOOR PLANT DISPLAYS | DESK BOWLS









# FLOWERING RANGE | DESK BOWLS



















NEW -in-2024









### OUTDOOR PLANT DISPLAYS







### OUTDOOR PLANT DISPLAYS







#### REFURBISHED POTS



**BEVERLY** 

#### **WAVES**

#### **Dimensions:**

Large: 37 x 37 x 122 cm Medium: 32 x 37 x 96 cm Small: 30 x 37 x 80 cm

Available in Standard Colour Range











#### PLANT RANGE















#### PLANT RANGE















## ART ON CANVAS | VIBRANTLY AFRICAN

Our Vibrantly African range incorporates 48 exclusive artistic photographs of indigenous plants and flowers in bold and striking colours.

Images are printed onto large, square canvasses, and sound proofing inserts are available on request.



Canvasse