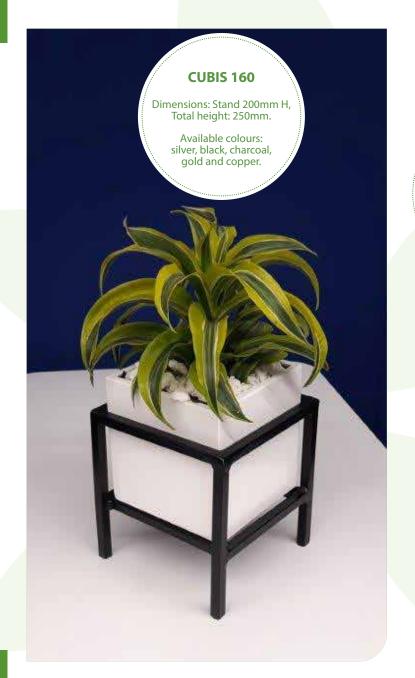

to any indoor environment.

#### NEW \_in\_ 2024

#### CIRCULAR MOSS FRAME

Dimensions / Description: 39, 30, and 20cm diameter Summer Green preserved moss fitted.

> Colour Range: Frame finished in powder coated BLACK





Frames are available in 2 sizes: square and rectangle, with a choice of 3 different finishes (whitewash, greywash and dark stain).









## BESPOKE RANGE - Shapely Silks

Wall-mounted planter and silk plant.
Perfect for low-light areas, and areas with minimal floor-space.



#### Full Crescent Small

Height 19cm Width 9cm

Available in Standard Colour Range

#### Full Crescent Medium

Height 29cm Width 9cm

Available in Standard Colour Range

#### Full Crescent Large

Height 39cm Width 9cm

Available in Standard Colour Range











Outright sale and maintenance













Outright sale and maintenance













#### PREMIUM **SCENTING**



#### Smell is the most powerful of our 5 senses

### Introducing Premium Scenting

Initial Premium Scenting is an exciting new way to express your brand and to enhance customer experience in your premises.

By uniformly diffusing a specially selected fragrance into the air, Premium Scenting helps create a unique and memorable ambiance, which visitors will associate with your brand.

#### Stand out from the crowd

In today's noisy world, we have become used to receiving visual and auditory brand messages. Initial Premium Scenting uses the subtle yet powerful sense of smell, to add an extra dimension to your brand message.

Scents are selected to complement your brand image. They become part of the total expe