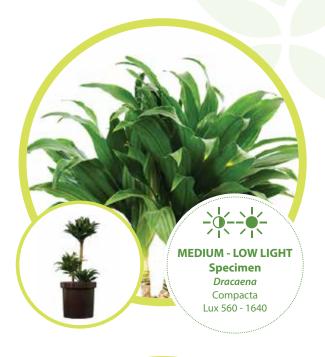

GREENER LIVING
2024 SALES PRESENTER

































# INDOOR PLANT DISPLAYS | DESK BOWLS







## INDOOR PLANT DISPLAYS | DESK BOWLS









# FLOWERING RANGE | DESK BOWLS



















NEW -in-2024









### OUTDOOR PLANT DISPLAYS







### OUTDOOR PLANT DISPLAYS







#### REFURBISHED POTS



**BEVERLY** 

#### **WAVES**

#### **Dimensions:**

Large: 37 x 37 x 122 cm Medium: 32 x 37 x 96 cm Small: 30 x 37 x 80 cm

Available in Standard Colour Range











#### PLANT RANGE















#### PLANT RANGE















## ART ON CANVAS | VIBRANTLY AFRICAN

Our Vibrantly African range incorporates 48 exclusive artistic photographs of indigenous plants and flowers in bold and striking colours.

Images are printed onto large, square canvasses, and sound proofing inserts are available on request.



Canvasses are available on a rental basis and are exchanged regularly, so that there is always something new to enhance your interior space.





## ART ON CANVAS | NATURALLY SERENE

Our Naturally Serene range incorporates 48 exclusive artistic photographs of indigenous plants and flowers in a softer colour palette.

Images are printed onto large, square canvasses, and sound proofing inserts are available on request.



Canvasses are available on a rental basis and are ex