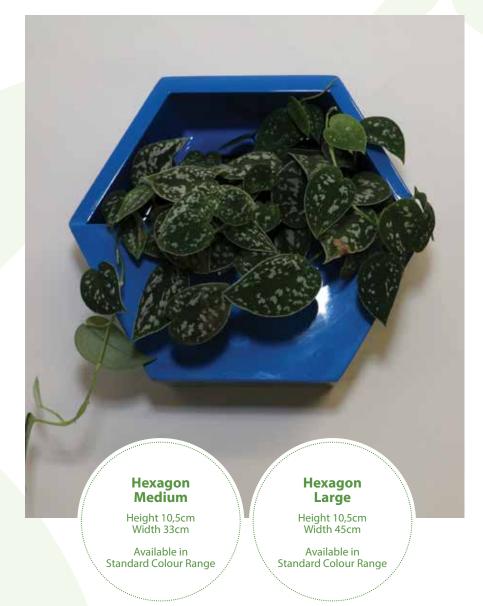

and will provide a colourful focal point to any indoor environment.

#### NEW \_in\_ 2024

#### CIRCULAR MOSS FRAME

Dimensions / Description: 39, 30, and 20cm diameter Summer Green preserved moss fitted.

> Colour Range: Frame finished in powder coated BLACK





Frames are available in 2 sizes: square and rectangle, with a choice of 3 different finishes (whitewash, greywash and dark stain).









## BESPOKE RANGE - Shapely Silks

Wall-mounted planter and silk plant.
Perfect for low-light areas, and areas with minimal floor-space.



#### Full Crescent Small

Height 19cm Width 9cm

Available in Standard Colour Range

#### Full Crescent Medium

Height 29cm Width 9cm

Available in Standard Colour Range

#### Full Crescent Large

Height 39cm Width 9cm

Available in Standard Colour Range











Outright sale and maintenance













Outright sale and maintenance













#### PREMIUM **SCENTING**



#### Smell is the most powerful of our 5 senses

### Introducing Premium Scenting

Initial Premium Scenting is an exciting new way to express your brand and to enhance customer experience in your premises.

By uniformly diffusing a specially selected fragrance into the air, Premium Scenting helps create a unique and memorable ambiance, which visitors will associate with your brand.

#### Stand out from the crowd

In today's noisy world, we have become used to receiving visual and auditory brand messages. Initial Premium Scenting uses the subtle yet powerful sense of smell, to add an extra dimension to your brand message.

Scents are selected to complement your brand