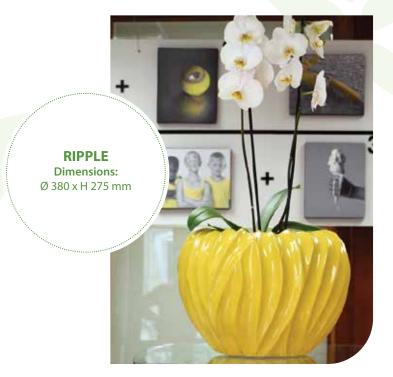

GREENER LIVING
2024 SALES PRESENTER

































# INDOOR PLANT DISPLAYS | DESK BOWLS







## INDOOR PLANT DISPLAYS | DESK BOWLS









# FLOWERING RANGE | DESK BOWLS



















NEW -in-2024









### OUTDOOR PLANT DISPLAYS







### OUTDOOR PLANT DISPLAYS







#### REFURBISHED POTS



**BEVERLY** 

#### **WAVES**

#### **Dimensions:**

Large: 37 x 37 x 122 cm Medium: 32 x 37 x 96 cm Small: 30 x 37 x 80 cm

Available in Standard Colour Range











#### PLANT RANGE















#### PLANT RANGE















## ART ON CANVAS | VIBRANTLY AFRICAN

Our Vibrantly African range incorporates 48 exclusive artistic photographs of indigenous plants and flowers in bold and striking colours.

Images are printed onto large, square canvasses, and sound proofing inserts are available on request.



Canvasses are available on a rental basis and are exchanged regularly, so that there is always something new to e