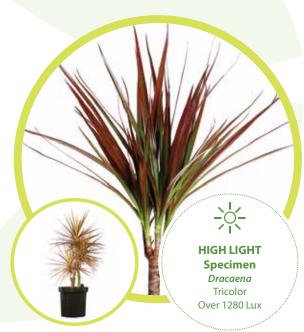

GREENER LIVING
2024 SALES PRESENTER

































# INDOOR PLANT DISPLAYS | DESK BOWLS







## INDOOR PLANT DISPLAYS | DESK BOWLS









# FLOWERING RANGE | DESK BOWLS



















NEW -in-2024









### OUTDOOR PLANT DISPLAYS







### OUTDOOR PLANT DISPLAYS







#### REFURBISHED POTS



**BEVERLY** 

#### **WAVES**

#### **Dimensions:**

Large: 37 x 37 x 122 cm Medium: 32 x 37 x 96 cm Small: 30 x 37 x 80 cm

Available in Standard Colour Range











#### PLANT RANGE















#### PLANT RANGE















## ART ON CANVAS | VIBRANTLY AFRICAN

Our Vibrantly African range incorporates 48 exclusive artistic photographs of indigenous plants and flowers in bold and striking colours.

Images are printed onto large, square canvasses, and sound proofing inserts are available on request.



Canvasses are available on a rental basis and are exchanged regularly, so that there is always something new to enhance your interior space.





## ART ON CANVAS | NATURALLY SERENE

Our Naturally Serene range incorporates 48 exclusive artistic photographs of indigenous plants and flowers in a softer colour palette.

Images are printed onto large, square canvasses, and sound proofing inserts are available on request.



Canvasses are available on a rental basis and are exchanged regularly, so that there i