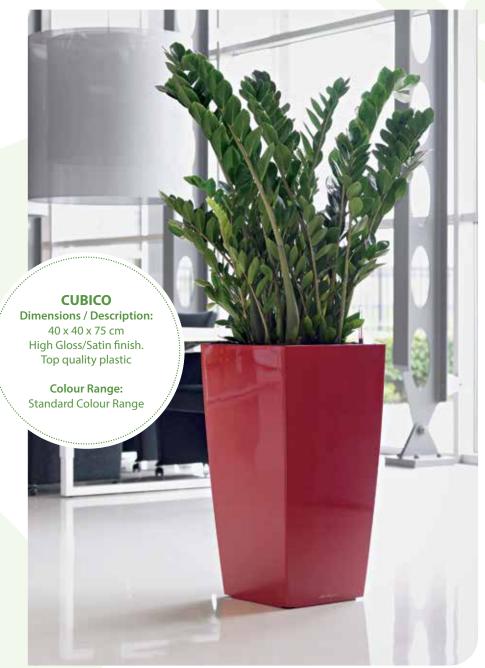

GREENER LIVING
2024 SALES PRESENTER

































# INDOOR PLANT DISPLAYS | DESK BOWLS







## INDOOR PLANT DISPLAYS | DESK BOWLS









# FLOWERING RANGE | DESK BOWLS



















NEW -in-2024









### OUTDOOR PLANT DISPLAYS







### OUTDOOR PLANT DISPLAYS







#### REFURBISHED POTS



**BEVERLY** 

#### **WAVES**

#### **Dimensions:**

Large: 37 x 37 x 122 cm Medium: 32 x 37 x 96 cm Small: 30 x 37 x 80 cm

Available in Standard Colour Range











#### PLANT RANGE















#### PLANT RANGE















## ART ON CANVAS | VIBRANTLY AFRICAN

Our Vibrantly African range incorporates 48 exclusive artistic photographs of indigenous plants and flowers in bold and striking colours.

Images are printed onto large, square canvasses, and sound proofing inserts are available on request.



Canvasses