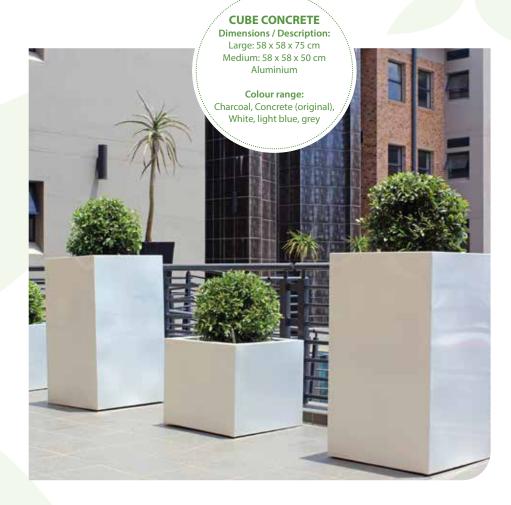

GREENER LIVING
2024 SALES PRESENTER

































# INDOOR PLANT DISPLAYS | DESK BOWLS







## INDOOR PLANT DISPLAYS | DESK BOWLS









# FLOWERING RANGE | DESK BOWLS



















NEW -in-2024









### OUTDOOR PLANT DISPLAYS







### OUTDOOR PLANT DISPLAYS







#### REFURBISHED POTS



**BEVERLY** 

#### **WAVES**

#### **Dimensions:**

Large: 37 x 37 x 122 cm Medium: 32 x 37 x 96 cm Small: 30 x 37 x 80 cm

Available in Standard Colour Range











#### PLANT RANGE















#### PLANT RANGE















## ART ON CANVAS | VIBRANTLY AFRICAN

Our Vibrantly African range incorporates 48 exclusive artistic photographs of indigenous plants and flowers in bold and striking colours.

Images are printed onto large, square canvasses, and sound proofing inserts are available on request.



Canvasses are available on a rental basis and are exchanged regularly, so that there is always something new to enhance your interior space.





## ART ON CANVAS | NATURALLY SERENE

Our Naturally Serene range incorporates 48 exclusive artistic photograph