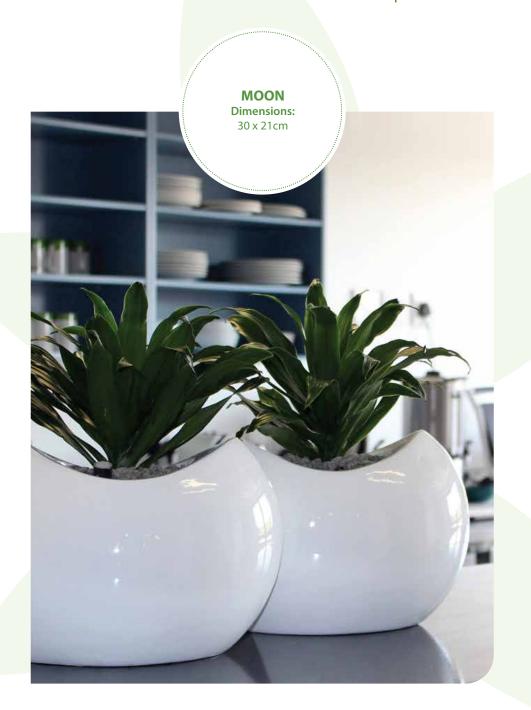

GREENER LIVING
2024 SALES PRESENTER

































# INDOOR PLANT DISPLAYS | DESK BOWLS







## INDOOR PLANT DISPLAYS | DESK BOWLS









# FLOWERING RANGE | DESK BOWLS



















NEW -in-2024









### OUTDOOR PLANT DISPLAYS







### OUTDOOR PLANT DISPLAYS







#### REFURBISHED POTS



**BEVERLY** 

#### **WAVES**

#### **Dimensions:**

Large: 37 x 37 x 122 cm Medium: 32 x 37 x 96 cm Small: 30 x 37 x 80 cm

Available in Standard Colour Range











#### PLANT RANGE















#### PLANT RANGE















## ART ON CANVAS | VIBRANTLY AFRICAN

Our Vibrantly African range incorporates 48 exclusive artistic photographs of indigenous plants and flowers in bold and striking colours.

Images are printed onto large, square canvasses, and sound proofing inserts are available on request.



Canvasses are available on a rental basis and are exchanged regula