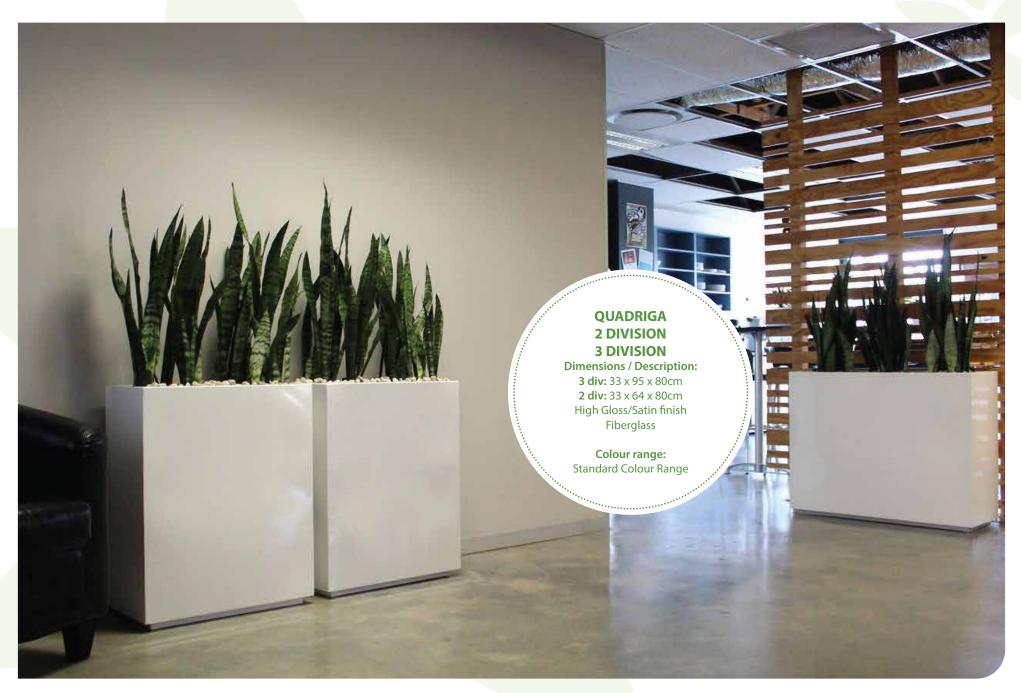

GREENER LIVING
2024 SALES PRESENTER

































# INDOOR PLANT DISPLAYS | DESK BOWLS







## INDOOR PLANT DISPLAYS | DESK BOWLS









# FLOWERING RANGE | DESK BOWLS



















NEW -in-2024









### OUTDOOR PLANT DISPLAYS







### OUTDOOR PLANT DISPLAYS







#### REFURBISHED POTS



**BEVERLY** 

#### **WAVES**

#### **Dimensions:**

Large: 37 x 37 x 122 cm Medium: 32 x 37 x 96 cm Small: 30 x 37 x 80 cm

Available in Standard Colour Range











#### PLANT RANGE















#### PLANT RANGE















## ART ON CANVAS | VIBRANTLY AFRICAN

Our Vibrantly African range incorporates 48 exclusive artistic photographs of indigenous plants and flowers in bold and striking colours.

Images are printed onto large, square canvasses, and sound proofing inserts are available on request.



Canvasses are available on a rental basis and are exchanged regularly, so that there is always something new to enhance your interior space.





## ART ON CANVAS |