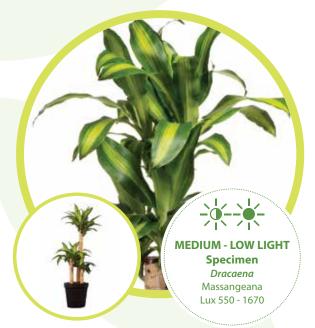

GREENER LIVING
2024 SALES PRESENTER

































# INDOOR PLANT DISPLAYS | DESK BOWLS







## INDOOR PLANT DISPLAYS | DESK BOWLS









# FLOWERING RANGE | DESK BOWLS



















NEW -in-2024









### OUTDOOR PLANT DISPLAYS







### OUTDOOR PLANT DISPLAYS







#### REFURBISHED POTS



**BEVERLY** 

#### **WAVES**

#### **Dimensions:**

Large: 37 x 37 x 122 cm Medium: 32 x 37 x 96 cm Small: 30 x 37 x 80 cm

Available in Standard Colour Range











#### PLANT RANGE















#### PLANT RANGE















## ART ON CANVAS | VIBRANTLY AFRICAN

Our Vibrantly African range incorporates 48 exclusive artistic photographs of indigenous plants and flowers in bold and striking colours.

Images are printed onto large, square canvasses, and sound proofing inserts are available on request.



Canvasses are available on a rental basis and are exchanged regularly, so that there is always something new to enhance your interior space.





## ART ON CANVAS | NATURALLY SERENE

Our Naturally Serene range incorporates 48 exclusive artistic photographs of indigenous plants and flowers in a softer colour palette.

Images are printed onto large, square canvasses, and sound proofing inserts are available on request.



Canvasses are available on a rental basis and are exchan