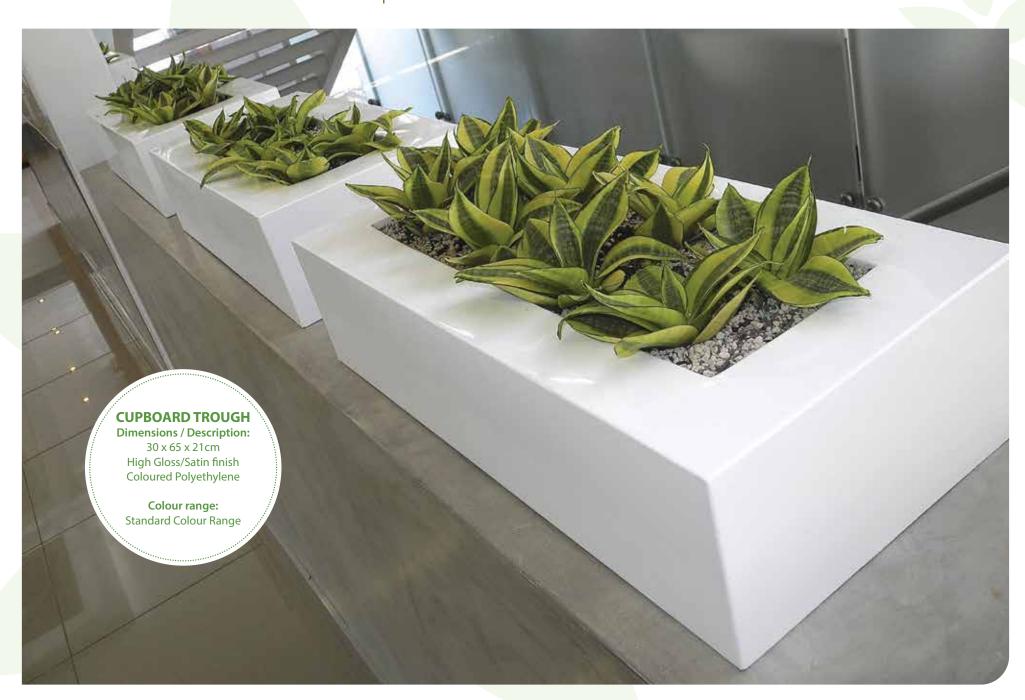

GREENER LIVING
2024 SALES PRESENTER

































# INDOOR PLANT DISPLAYS | DESK BOWLS







## INDOOR PLANT DISPLAYS | DESK BOWLS









# FLOWERING RANGE | DESK BOWLS



















NEW -in-2024









### OUTDOOR PLANT DISPLAYS







### OUTDOOR PLANT DISPLAYS







#### REFURBISHED POTS



**BEVERLY** 

#### **WAVES**

#### **Dimensions:**

Large: 37 x 37 x 122 cm Medium: 32 x 37 x 96 cm Small: 30 x 37 x 80 cm

Available in Standard Colour Range











#### PLANT RANGE















#### PLANT RANGE















## ART ON CANVAS | VIBRANTLY AFRICAN

Our Vibrantly African range incorporates 48 exclusive artistic photographs of indigenous plants and flowers in bold and striking colours.

Images are printed onto large, square canvasses, and sound proofing inserts are available on request.



Canvasses are available on a rental basis and are exchanged regularly, so that there is always something new to enhance your interior space.





## ART ON C